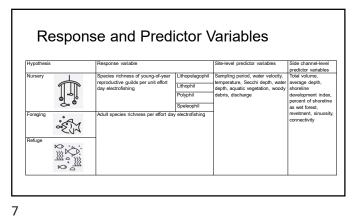

#### Long Term Resource Monitoring (LTRM) Highlights

- Under the \$55 million planning assumption, UMRR plans to increase funding for base monitoring for LTRM by an additional \$1.5 million in FY 2025 in recognition of increasing costs over the past several years.
- Six manuscripts were published in the last quarter (since August 2024) that were supported by UMRR funding and the programmatic infrastructure.
- The 2024 LTRM Implementation Plan prioritized focused learning related to floodplain vegetation change across the system. In response, UMRR is scheduled to convene a program-level Floodplain Vegetation Workshop for January 7-9, 2025, in the Quad Cities. The program goal is to develop a long-term monitoring plan for floodplain vegetation.
- Topobathy acquisition is currently in process for the twelve task orders awarded (FY24) for the Lower Poole 13 pilot and the entire Illinois River and Open River Reach 2 on the Mississippi. It is estimated that the data will be processed and usable in a year.