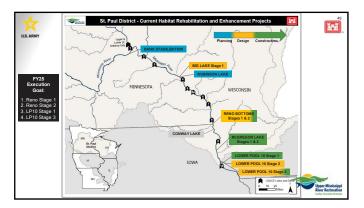

- The program has twenty-six HREPs currently in progress. The HREPs scheduled from now through 2036 will benefit over 69,000 acres of habitat.
- A few highlights of progress in implementing HREPs include:
  - o The St. Paul District finished the Big Lake HREP feasibility study. With an estimated construction cost of around forty million dollars, the Big Lake HREP is the largest feasibility study ever completed by the St. Paul District.
  - o This year, the St. Paul District completed four GIS storymaps of UMRR HREPs, which can be found on their website.
  - o The Rock Island District completed the first two construction stages of the Steamboat Island HREP.
  - o MVD approved the Rock Island District's feasibility report for the Lower Pool 13 HREP. The project will now advance to design and construction.
  - o The St. Louis District completed a berm setback on the Clarence Cannon HREP.
  - The St. Louis District completed Stage 2 of construction on the Piasa and Eagles Nest Islands HREP. The District hosted a tour of the HREP in conjunction with the UMRBA Quarterly Meeting on November 19, 2024.