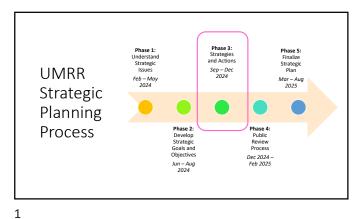

#### **Programmatic Highlights**

- UMRR executed 98.2 percent of its FY 2024 appropriation of \$55 million, including the funds carried over from FY 2023.
- The President's FY 2025 budget and the House and Senate FY 2025 energy and water appropriations measures include \$55 million for UMRR. Federal agencies are currently operating under a continuing resolution, which is set to expire in late December 2024. In the interim, the Corps is allocating funds per a \$55 million planning assumption for UMRR in FY 2025.
- Through draft Water Resource Development Act of 2024 bills, the Senate and House of Representatives are proposing to increase the program's annual authorized appropriation for long term resource monitoring from \$15 million to \$25 million.
- The UMRR Coordinating Committee and other meeting participants reviewed draft mission and vision statement and goals and objectives for the program as drafted by the UMRR strategic planning team. The notes from the discussion will be shared with the strategic planning team. The team is scheduled to meet in person on December 5-6, 2024, to finalize strategies and actions for program work from 2025 to 2035. The next phase of the strategic planning process will be to initiate a public review process. The strategic plan is anticipated to be finalized in summer 2025.
- Corps Headquarters representatives visited the region on October 7-10, 2024. Their visit included touring multiple habitat rehabilitation and enhancement projects (HREPs), participating in a LTRM electrofishing demonstration, and engaging with UMRR partners and stakeholders. The Headquarters staff, who work in policy and budgeting for the Corps, expressed strong enthusiasm for UMRR's work and the partnership that was demonstrated throughout their visit.