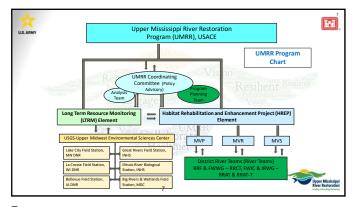

#### Habitat Rehabilitation and Enhancement Projects (HREPs) Highlights

- UMRR program partners continue to work through the process of evaluating potential project opportunities and selecting a suite of projects for implementation in FYs 2026 through 2030. River Teams are currently drafting fact sheets for their proposed projects. The UMRR Coordinating Committee is anticipated to review and approve fact sheets by the third quarter of FY 2025 i.e., April 2025 through June 2025. The Corps will incorporate environmental justice and parametric cost data into the fact sheets ahead of the feasibility studies.
- In response to the partnership expressing interest in developing standardized practices for monitoring HREPs, Marshall Plumley proposes to establish a HREP Monitoring Team in January 2025.

#### Long Term Resource Monitoring (LTRM) Highlights

- Under the \$55 million planning assumption, UMRR plans to increase funding for base monitoring for LTRM by an additional \$1.5 million in FY 2025 in recognition of increasing costs over the past several years.
- Six manuscripts were published in the last quarter (since August 2024) that were supported by UMRR funding and the programmatic infrastructure.
- The 2024 LTRM Implementation Plan prioritized focused learning related to floodplain vegetation change across the system. In response, UMRR is scheduled to convene a program-level Floodplain Vegetation Workshop for January 7-9, 2025, in the Quad Cities. The program goal is to develop a long-term monitoring plan for floodplain vegetation.
- Topobathy acquisition is currently in process for the twelve task orders awarded (FY24) for the Lower Poole 13 pilot and the entire Illinois River and Open River Reach 2 on the Mississippi. It is estimated that the data will be processed and usable in a year.