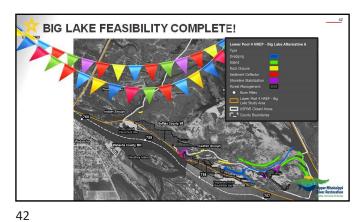

- The program has twenty-six HREPs currently in progress. The HREPs scheduled from now through 2036 will benefit over 69,000 acres of habitat.
- A few highlights of progress in implementing HREPs include:
  - o The St. Paul District finished the Big Lake HREP feasibility study. With an estimated construction cost of around forty million dollars, the Big Lake HREP is the largest feasibility study ever completed by the St. Paul District.
  - o This year, the St. Paul District completed four GIS storymaps of UMRR HREPs, which can be found on their website.
  - o The Rock Island District completed the first two construction stages of the Steamboat Island HREP.
  - o MVD approved the Rock Island District's feasibility report for the Lower Pool 13 HREP. The project will now advance to design and construction.
  - o The St. Louis District completed a berm setback on the Clarence Cannon HREP.
  - The St. Louis District completed Stage 2 of construction on the Piasa and Eagles Nest Islands HREP. The District hosted a tour of the HREP in conjunction with the UMRBA Quarterly Meeting on November 19, 2024.