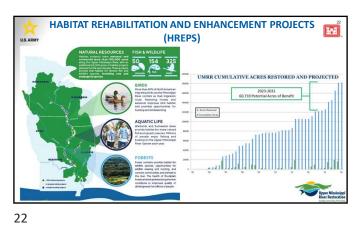

#### Habitat Rehabilitation and Enhancement Projects (HREPs) Highlights

- UMRR program partners continue to work through the process of evaluating potential project opportunities and selecting a suite of projects for implementation in FYs 2026 through 2030. River Teams are currently drafting fact sheets for their proposed projects. The UMRR Coordinating Committee is anticipated to review and approve fact sheets by the third quarter of FY 2025 i.e., April 2025 through June 2025. The Corps will incorporate environmental justice and parametric cost data into the fact sheets ahead of the feasibility studies.
- In response to the partnership expressing interest in developing standardized practices for monitoring HREPs, Marshall Plumley proposes to establish a HREP Monitoring Team in January 2025.

- The program has twenty-six HREPs currently in progress. The HREPs scheduled from now through 2036 will benefit over 69,000 acres of habitat.
- A few highlights of progress in implementing HREPs include:
  - o The St. Paul District finished the Big Lake HREP feasibility study. With an estimated construction cost of around forty million dollars, the Big Lake HREP is the largest feasibility study ever completed by the St. Paul District.
  - o This year, the St. Paul District completed four GIS storymaps of UMRR HREPs, which can be found on their website.
  - o The Rock Island District completed the first two construction stages of the Steamboat Island HREP.
  - o MVD approved the Rock Island District's feasibility report for the Lower Pool 13 HREP. The project will now advance to design and construction.
  - o The St. Louis District completed a berm setback on the Clarence Cannon HREP.
  - The St. Louis District completed Stage 2 of construction on the Piasa and Eagles Nest Islands HREP. The District hosted a tour of the HREP in conjunction with the UMRBA Quarterly Meeting on November 19, 2024.