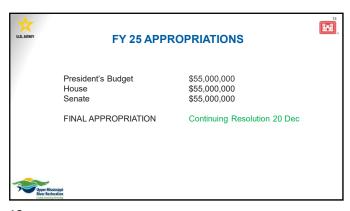

#### **Programmatic Highlights**

- UMRR executed 98.2 percent of its FY 2024 appropriation of \$55 million, including the funds carried over from FY 2023.
- The President's FY 2025 budget and the House and Senate FY 2025 energy and water appropriations measures include \$55 million for UMRR. Federal agencies are currently operating under a continuing resolution, which is set to expire in late December 2024. In the interim, the Corps is allocating funds per a \$55 million planning assumption for UMRR in FY 2025.
- Through draft Water Resource Development Act of 2024 bills, the Senate and House of Representatives are proposing to increase the program's annual authorized appropriation for long term resource monitoring from \$15 million to \$25 million.
- The UMRR Coordinating Committee and other meeting participants reviewed draft mission and vision statement and goals and objectives for the program as drafted by the UMRR strategic planning team. The notes from the discussion will be shared with the strategic planning team. The team is scheduled to meet in person on December 5-6, 2024, to finalize strategies and actions for program work from 2025 to 2035. The next phase of the strategic planning process will be to initiate a public review process. The strategic plan is anticipated to be finalized in summer 2025.
- Corps Headquarters representatives visited the region on October 7-10, 2024. Their visit included touring multiple habitat rehabilitation and enhancement projects (HREPs), participating in a LTRM electrofishing demonstration, and engaging with UMRR partners and stakeholders. The Headquarters staff, who work in policy and budgeting for the Corps, expressed strong enthusiasm for UMRR's work and the partnership that was demonstrated throughout their visit.