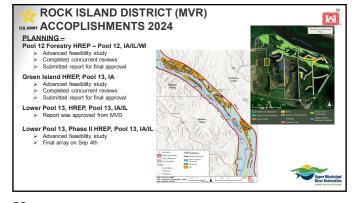

tomorrow.









| LTR                        | M              |
|----------------------------|----------------|
|                            | Budget (gross) |
| MN                         | \$1,084,310    |
| WI                         | \$880,299      |
| IA                         | \$593,488      |
| Great Rivers (IL)          | \$610,057      |
| Big Rivers & Wetlands (MO) | \$603,889      |
| IRBS (IL)                  | \$688,704      |
| Equipment                  | \$143,356      |
| All-Hands meeting          | \$ 9,081       |
| STATES TOTAL (-carry-in)   | \$4,651,356*   |
| UMESC TOTAL (-carry-in)    | \$4,137,486    |
| Corps tech/science reps    | \$ 77,000      |
| TOTAL FY24 LTRM BUDGET     | \$8,865,842    |



















43













49 50













55

















































79 80