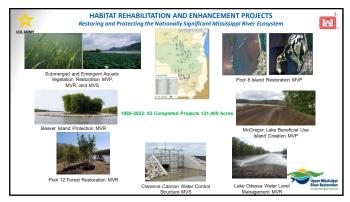

- The program has twenty-six HREPs currently in progress. The HREPs scheduled from now through 2036 will benefit over 69,000 acres of habitat.
- A few highlights of progress in implementing HREPs include:
  - o The St. Paul District finished the Big Lake HREP feasibility study. With an estimated construction cost of around forty million dollars, the Big Lake HREP is the largest feasibility study ever completed by the St. Paul District.
  - o This year, the St. Paul District completed four GIS storymaps of UMRR HREPs, which can be found on their website.
  - o The Rock Island District completed the first two construction stages of the Steamboat Island HREP.
  - o MVD approved the Rock Island District's feasibility report for the Lower Pool 13 HREP. The project will now advance to design and construction.
  - o The St. Louis District completed a berm setback on the Clarence Cannon HREP.
  - The St. Louis District completed Stage 2 of construction on the Piasa and Eagles Nest Islands HREP. The District hosted a tour of the HREP in conjunction with the UMRBA Quarterly Meeting on November 19, 2024.