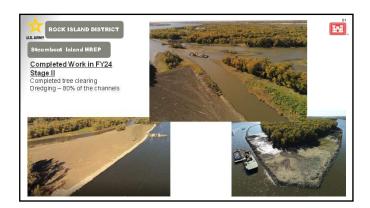

- The program has twenty-six HREPs currently in progress. The HREPs scheduled from now through 2036 will benefit over 69,000 acres of habitat.
- A few highlights of progress in implementing HREPs include:
  - o The St. Paul District finished the Big Lake HREP feasibility study. With an estimated construction cost of around forty million dollars, the Big Lake HREP is the largest feasibility study ever completed by the St. Paul District.
  - o This year, the St. Paul District completed four GIS storymaps of UMRR HREPs, which can be found on their website.
  - o The Rock Island District completed the first two construction stages of the Steamboat Island HREP.
  - o MVD approved the Rock Island District's feasibility report for the Lower Pool 13 HREP. The project will now advance to design and construction.
  - o The St. Louis District completed a berm setback on the Clarence Cannon HREP.
  - The St. Louis District completed Stage 2 of construction on the Piasa and Eagles Nest Islands HREP. The District hosted a tour of the HREP in conjunction with the UMRBA Quarterly Meeting on November 19, 2024.