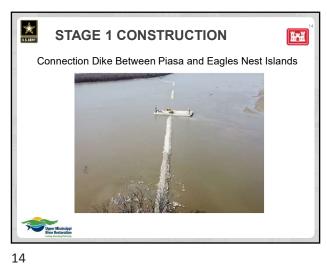

- The program has twenty-six HREPs currently in progress. The HREPs scheduled from now through 2036 will benefit over 69,000 acres of habitat.
- A few highlights of progress in implementing HREPs include:
  - o The St. Paul District finished the Big Lake HREP feasibility study. With an estimated construction cost of around forty million dollars, the Big Lake HREP is the largest feasibility study ever completed by the St. Paul District.
  - o This year, the St. Paul District completed four GIS storymaps of UMRR HREPs, which can be found on their website.
  - o The Rock Island District completed the first two construction stages of the Steamboat Island HREP.
  - o MVD approved the Rock Island District's feasibility report for the Lower Pool 13 HREP. The project will now advance to design and construction.
  - o The St. Louis District completed a berm setback on the Clarence Cannon HREP.
  - The St. Louis District completed Stage 2 of construction on the Piasa and Eagles Nest Islands HREP. The District hosted a tour of the HREP in conjunction with the UMRBA Quarterly Meeting on November 19, 2024.