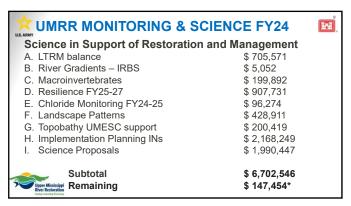

Will visit with La Grange Pool Field Station (IRBS) tomorrow.









| LTR                        | M              |
|----------------------------|----------------|
|                            | Budget (gross) |
| MN                         | \$1,084,310    |
| WI                         | \$880,299      |
| IA                         | \$593,488      |
| Great Rivers (IL)          | \$610,057      |
| Big Rivers & Wetlands (MO) | \$603,889      |
| IRBS (IL)                  | \$688,704      |
| Equipment                  | \$143,356      |
| All-Hands meeting          | \$ 9,081       |
| STATES TOTAL (-carry-in)   | \$4,651,356*   |
| UMESC TOTAL (-carry-in)    | \$4,137,486    |
| Corps tech/science reps    | \$ 77,000      |
| TOTAL FY24 LTRM BUDGET     | \$8,865,842    |



















43













49 50













55

















































79 80