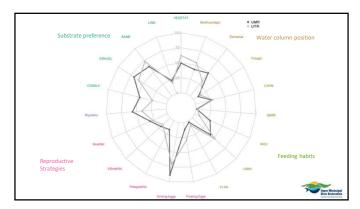

#### Long Term Resource Monitoring (LTRM) Highlights

- Under the \$55 million planning assumption, UMRR plans to increase funding for base monitoring for LTRM by an additional \$1.5 million in FY 2025 in recognition of increasing costs over the past several years.
- Six manuscripts were published in the last quarter (since August 2024) that were supported by UMRR funding and the programmatic infrastructure.
- The 2024 LTRM Implementation Plan prioritized focused learning related to floodplain vegetation change across the system. In response, UMRR is scheduled to convene a program-level Floodplain Vegetation Workshop for January 7-9, 2025, in the Quad Cities. The program goal is to develop a long-term monitoring plan for floodplain vegetation.
- Topobathy acquisition is currently in process for the twelve task orders awarded (FY24) for the Lower Poole 13 pilot and the entire Illinois River and Open River Reach 2 on the Mississippi. It is estimated that the data will be processed and usable in a year.