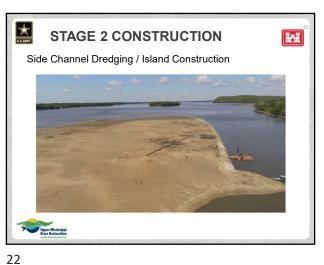

- The program has twenty-six HREPs currently in progress. The HREPs scheduled from now through 2036 will benefit over 69,000 acres of habitat.
- A few highlights of progress in implementing HREPs include:
  - o The St. Paul District finished the Big Lake HREP feasibility study. With an estimated construction cost of around forty million dollars, the Big Lake HREP is the largest feasibility study ever completed by the St. Paul District.
  - o This year, the St. Paul District completed four GIS storymaps of UMRR HREPs, which can be found on their website.
  - o The Rock Island District completed the first two construction stages of the Steamboat Island HREP.
  - o MVD approved the Rock Island District's feasibility report for the Lower Pool 13 HREP. The project will now advance to design and construction.
  - o The St. Louis District completed a berm setback on the Clarence Cannon HREP.
  - The St. Louis District completed Stage 2 of construction on the Piasa and Eagles Nest Islands HREP. The District hosted a tour of the HREP in conjunction with the UMRBA Quarterly Meeting on November 19, 2024.