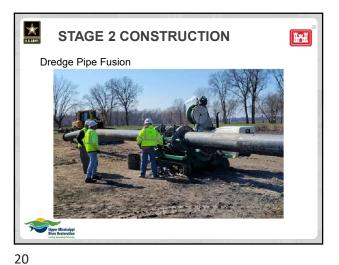

- The program has twenty-six HREPs currently in progress. The HREPs scheduled from now through 2036 will benefit over 69,000 acres of habitat.
- A few highlights of progress in implementing HREPs include:
  - o The St. Paul District finished the Big Lake HREP feasibility study. With an estimated construction cost of around forty million dollars, the Big Lake HREP is the largest feasibility study ever completed by the St. Paul District.
  - o This year, the St. Paul District completed four GIS storymaps of UMRR HREPs, which can be found on their website.
  - o The Rock Island District completed the first two construction stages of the Steamboat Island HREP.
  - o MVD approved the Rock Island District's feasibility report for the Lower Pool 13 HREP. The project will now advance to design and construction.
  - o The St. Louis District completed a berm setback on the Clarence Cannon HREP.
  - The St. Louis District completed Stage 2 of construction on the Piasa and Eagles Nest Islands HREP. The District hosted a tour of the HREP in conjunction with the UMRBA Quarterly Meeting on November 19, 2024.