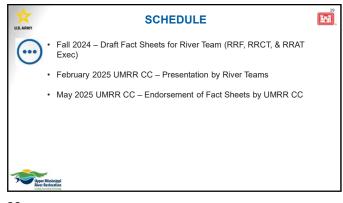

#### Habitat Rehabilitation and Enhancement Projects (HREPs) Highlights

- UMRR program partners continue to work through the process of evaluating potential project opportunities and selecting a suite of projects for implementation in FYs 2026 through 2030. River Teams are currently drafting fact sheets for their proposed projects. The UMRR Coordinating Committee is anticipated to review and approve fact sheets by the third quarter of FY 2025 i.e., April 2025 through June 2025. The Corps will incorporate environmental justice and parametric cost data into the fact sheets ahead of the feasibility studies.
- In response to the partnership expressing interest in developing standardized practices for monitoring HREPs, Marshall Plumley proposes to establish a HREP Monitoring Team in January 2025.