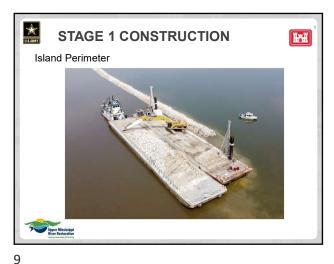

- The program has twenty-six HREPs currently in progress. The HREPs scheduled from now through 2036 will benefit over 69,000 acres of habitat.
- A few highlights of progress in implementing HREPs include:
  - o The St. Paul District finished the Big Lake HREP feasibility study. With an estimated construction cost of around forty million dollars, the Big Lake HREP is the largest feasibility study ever completed by the St. Paul District.
  - o This year, the St. Paul District completed four GIS storymaps of UMRR HREPs, which can be found on their website.
  - o The Rock Island District completed the first two construction stages of the Steamboat Island HREP.
  - o MVD approved the Rock Island District's feasibility report for the Lower Pool 13 HREP. The project will now advance to design and construction.
  - o The St. Louis District completed a berm setback on the Clarence Cannon HREP.
  - The St. Louis District completed Stage 2 of construction on the Piasa and Eagles Nest Islands HREP. The District hosted a tour of the HREP in conjunction with the UMRBA Quarterly Meeting on November 19, 2024.