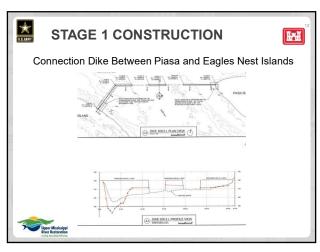

- The program has twenty-six HREPs currently in progress. The HREPs scheduled from now through 2036 will benefit over 69,000 acres of habitat.
- A few highlights of progress in implementing HREPs include:
  - o The St. Paul District finished the Big Lake HREP feasibility study. With an estimated construction cost of around forty million dollars, the Big Lake HREP is the largest feasibility study ever completed by the St. Paul District.
  - o This year, the St. Paul District completed four GIS storymaps of UMRR HREPs, which can be found on their website.
  - o The Rock Island District completed the first two construction stages of the Steamboat Island HREP.
  - o MVD approved the Rock Island District's feasibility report for the Lower Pool 13 HREP. The project will now advance to design and construction.
  - o The St. Louis District completed a berm setback on the Clarence Cannon HREP.
  - The St. Louis District completed Stage 2 of construction on the Piasa and Eagles Nest Islands HREP. The District hosted a tour of the HREP in conjunction with the UMRBA Quarterly Meeting on November 19, 2024.