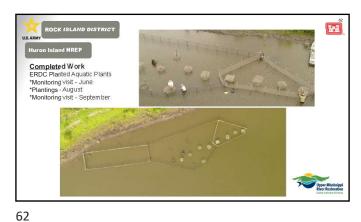

w.









| LTR                        | M              |
|----------------------------|----------------|
|                            | Budget (gross) |
| MN                         | \$1,084,310    |
| WI                         | \$880,299      |
| IA                         | \$593,488      |
| Great Rivers (IL)          | \$610,057      |
| Big Rivers & Wetlands (MO) | \$603,889      |
| IRBS (IL)                  | \$688,704      |
| Equipment                  | \$143,356      |
| All-Hands meeting          | \$ 9,081       |
| STATES TOTAL (-carry-in)   | \$4,651,356*   |
| UMESC TOTAL (-carry-in)    | \$4,137,486    |
| Corps tech/science reps    | \$ 77,000      |
| TOTAL FY24 LTRM BUDGET     | \$8,865,842    |



















43













49 50













55

















































79 80