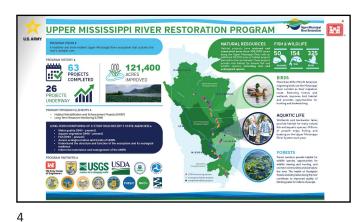

- The program has twenty-six HREPs currently in progress. The HREPs scheduled from now through 2036 will benefit over 69,000 acres of habitat.
- A few highlights of progress in implementing HREPs include:
  - o The St. Paul District finished the Big Lake HREP feasibility study. With an estimated construction cost of around forty million dollars, the Big Lake HREP is the largest feasibility study ever completed by the St. Paul District.
  - o This year, the St. Paul District completed four GIS storymaps of UMRR HREPs, which can be found on their website.
  - o The Rock Island District completed the first two construction stages of the Steamboat Island HREP.
  - o MVD approved the Rock Island District's feasibility report for the Lower Pool 13 HREP. The project will now advance to design and construction.
  - o The St. Louis District completed a berm setback on the Clarence Cannon HREP.
  - The St. Louis District completed Stage 2 of construction on the Piasa and Eagles Nest Islands HREP. The District hosted a tour of the HREP in conjunction with the UMRBA Quarterly Meeting on November 19, 2024.