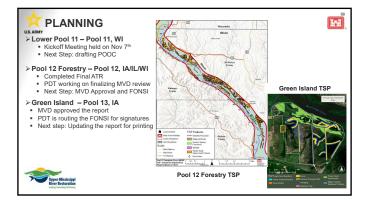

- The program has twenty-six HREPs currently in progress. The HREPs scheduled from now through 2036 will benefit over 69,000 acres of habitat.
- A few highlights of progress in implementing HREPs include:
  - o The St. Paul District finished the Big Lake HREP feasibility study. With an estimated construction cost of around forty million dollars, the Big Lake HREP is the largest feasibility study ever completed by the St. Paul District.
  - o This year, the St. Paul District completed four GIS storymaps of UMRR HREPs, which can be found on their website.
  - o The Rock Island District completed the first two construction stages of the Steamboat Island HREP.
  - o MVD approved the Rock Island District's feasibility report for the Lower Pool 13 HREP. The project will now advance to design and construction.
  - o The St. Louis District completed a berm setback on the Clarence Cannon HREP.
  - The St. Louis District completed Stage 2 of construction on the Piasa and Eagles Nest Islands HREP. The District hosted a tour of the HREP in conjunction with the UMRBA Quarterly Meeting on November 19, 2024.