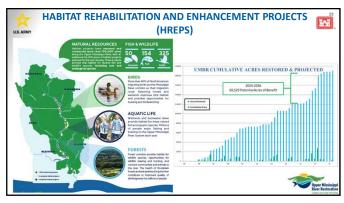

#### Habitat Rehabilitation and Enhancement Projects (HREPs) Highlights

- UMRR program partners continue to work through the process of evaluating potential project opportunities and selecting a suite of projects for implementation in FYs 2026 through 2030. River Teams are currently drafting fact sheets for their proposed projects. The UMRR Coordinating Committee is anticipated to review and approve fact sheets by the third quarter of FY 2025 i.e., April 2025 through June 2025. The Corps will incorporate environmental justice and parametric cost data into the fact sheets ahead of the feasibility studies.
- In response to the partnership expressing interest in developing standardized practices for monitoring HREPs, Marshall Plumley proposes to establish a HREP Monitoring Team in January 2025.

- The program has twenty-six HREPs currently in progress. The HREPs scheduled from now through 2036 will benefit over 69,000 acres of habitat.
- A few highlights of progress in implementing HREPs include:
  - o The St. Paul District finished the Big Lake HREP feasibility study. With an estimated construction cost of around forty million dollars, the Big Lake HREP is the largest feasibility study ever completed by the St. Paul District.
  - o This year, the St. Paul District completed four GIS storymaps of UMRR HREPs, which can be found on their website.
  - o The Rock Island District completed the first two construction stages of the Steamboat Island HREP.
  - o MVD approved the Rock Island District's feasibility report for the Lower Pool 13 HREP. The project will now advance to design and construction.
  - o The St. Louis District completed a berm setback on the Clarence Cannon HREP.
  - The St. Louis District completed Stage 2 of construction on the Piasa and Eagles Nest Islands HREP. The District hosted a tour of the HREP in conjunction with the UMRBA Quarterly Meeting on November 19, 2024.