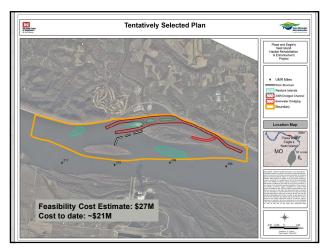

- The program has twenty-six HREPs currently in progress. The HREPs scheduled from now through 2036 will benefit over 69,000 acres of habitat.
- A few highlights of progress in implementing HREPs include:
  - o The St. Paul District finished the Big Lake HREP feasibility study. With an estimated construction cost of around forty million dollars, the Big Lake HREP is the largest feasibility study ever completed by the St. Paul District.
  - o This year, the St. Paul District completed four GIS storymaps of UMRR HREPs, which can be found on their website.
  - o The Rock Island District completed the first two construction stages of the Steamboat Island HREP.
  - o MVD approved the Rock Island District's feasibility report for the Lower Pool 13 HREP. The project will now advance to design and construction.
  - o The St. Louis District completed a berm setback on the Clarence Cannon HREP.
  - The St. Louis District completed Stage 2 of construction on the Piasa and Eagles Nest Islands HREP. The District hosted a tour of the HREP in conjunction with the UMRBA Quarterly Meeting on November 19, 2024.