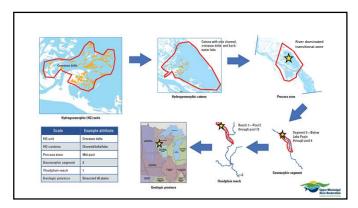

Air Temperature Annual model (80% accurate) outperformed Average Model (59%) Evapotranspiration Best predictors of <u>average regime</u> = **climate and primary productivity** variables Discharge (5%ile) Best predictors of <u>annual regimes</u> = climate and hydrology Discharge (95%ile) Max Snow Covered Area Implications -Accounting for changing "regimes" over time is more accurate reflection of river behavior Precipitation Annual changes in regime shape reflect climate and hydrology Net Primary Production Differences in Si seasonal regime shape reflect processes sensitive to climate change CV (Discharge) Shifts in the timing of DSi availability impact timing of DSi delivery to downstream river and marine ecosystems Green Up Day



6 5







Publication: Population structure and vital rates of Shortnose Gar Lepisosteus platostomus in a large floodplain river. Environmental Biology of Fishes

Sara Molinaro, Sarah King, Levi Solomon, Kris Maxson, Jeffrey Stein

- Funded by Federal Aid in Sportfish Restoration (Dingell-Johnson)
- Led by Illinois Natural History Survey staff in Champaign IL
- Combined three data sets:
- LTEF
- MAM • LTRM
- Specific LTRM contributions included
- Fish collection: both targeted sampling and LTRM SRS sampling
   Assistance with analysis of LTRM data
- Assistance with analysis of LTRM data
   Assistance with writing/editing of manuscript



7

9 10

#### Results

- Populations stable in La Grange
- Age range: 1 18 years
- Appear to grow slower and have the potential to reach larger body sizes than pr