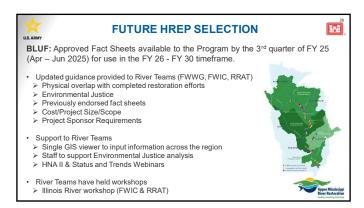

#### Habitat Rehabilitation and Enhancement Projects (HREPs) Highlights

- UMRR program partners continue to work through the process of evaluating potential project opportunities and selecting a suite of projects for implementation in FYs 2026 through 2030. River Teams are currently drafting fact sheets for their proposed projects. The UMRR Coordinating Committee is anticipated to review and approve fact sheets by the third quarter of FY 2025 i.e., April 2025 through June 2025. The Corps will incorporate environmental justice and parametric cost data into the fact sheets ahead of the feasibility studies.
- In response to the partnership expressing interest in developing standardized practices for monitoring HREPs, Marshall Plumley proposes to establish a HREP Monitoring Team in January 2025.