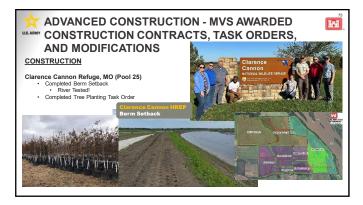

- The program has twenty-six HREPs currently in progress. The HREPs scheduled from now through 2036 will benefit over 69,000 acres of habitat.
- A few highlights of progress in implementing HREPs include:
  - o The St. Paul District finished the Big Lake HREP feasibility study. With an estimated construction cost of around forty million dollars, the Big Lake HREP is the largest feasibility study ever completed by the St. Paul District.
  - o This year, the St. Paul District completed four GIS storymaps of UMRR HREPs, which can be found on their website.
  - o The Rock Island District completed the first two construction stages of the Steamboat Island HREP.
  - o MVD approved the Rock Island District's feasibility report for the Lower Pool 13 HREP. The project will now advance to design and construction.
  - o The St. Louis District completed a berm setback on the Clarence Cannon HREP.
  - The St. Louis District completed Stage 2 of construction on the Piasa and Eagles Nest Islands HREP. The District hosted a tour of the HREP in conjunction with the UMRBA Quarterly Meeting on November 19, 2024.