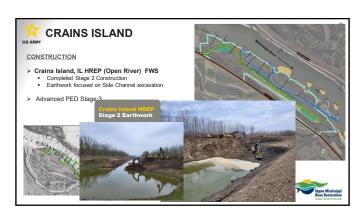

| M              |
|----------------------------|----------------|
|                            | Budget (gross) |
| MN                         | \$1,084,310    |
| WI                         | \$880,299      |
| IA                         | \$593,488      |
| Great Rivers (IL)          | \$610,057      |
| Big Rivers & Wetlands (MO) | \$603,889      |
| IRBS (IL)                  | \$688,704      |
| Equipment                  | \$143,356      |
| All-Hands meeting          | \$ 9,081       |
| STATES TOTAL (-carry-in)   | \$4,651,356*   |
| UMESC TOTAL (-carry-in)    | \$4,137,486    |
| Corps tech/science reps    | \$ 77,000      |
| TOTAL FY24 LTRM BUDGET     | \$8,865,842    |



















43













49 50













55

















































79 80