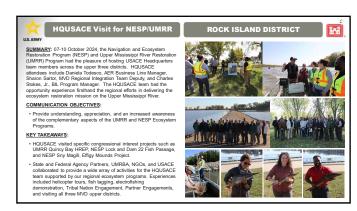

#### **Programmatic Highlights**

- UMRR executed 98.2 percent of its FY 2024 appropriation of \$55 million, including the funds carried over from FY 2023.
- The President's FY 2025 budget and the House and Senate FY 2025 energy and water appropriations measures include \$55 million for UMRR. Federal agencies are currently operating under a continuing resolution, which is set to expire in late December 2024. In the interim, the Corps is allocating funds per a \$55 million planning assumption for UMRR in FY 2025.
- Through draft Water Resource Development Act of 2024 bills, the Senate and House of Representatives are proposing to increase the program's annual authorized appropriation for long term resource monitoring from \$15 million to \$25 million.
- The UMRR Coordinating Committee and other meeting participants reviewed draft mission and vision statement and goals and objectives for the program as drafted by the UMRR strategic planning team. The notes from the discussion will be shared with the strategic planning team. The team is scheduled to meet in person on December 5-6, 2024, to finalize strategies and actions for program work from 2025 to 2035. The next phase of the strategic planning process will be to initiate a public review process. The strategic plan is anticipated to be finalized in summer 2025.
- Corps Headquarters representatives visited the region on October 7-10, 2024. Their visit included touring multiple habitat rehabilitation and enhancement projects (HREPs), participating in a LTRM electrofishing demonstration, and engaging with UMRR partners and stakeholders. The Headquarters staff, who work in policy and budgeting for the Corps, expressed strong enthusiasm for UMRR's work and the partnership that was demonstrated throughout their visit.