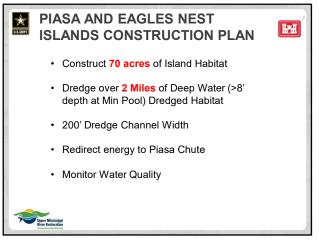

- The program has twenty-six HREPs currently in progress. The HREPs scheduled from now through 2036 will benefit over 69,000 acres of habitat.
- A few highlights of progress in implementing HREPs include:
  - o The St. Paul District finished the Big Lake HREP feasibility study. With an estimated construction cost of around forty million dollars, the Big Lake HREP is the largest feasibility study ever completed by the St. Paul District.
  - o This year, the St. Paul District completed four GIS storymaps of UMRR HREPs, which can be found on their website.
  - o The Rock Island District completed the first two construction stages of the Steamboat Island HREP.
  - o MVD approved the Rock Island District's feasibility report for the Lower Pool 13 HREP. The project will now advance to design and construction.
  - o The St. Louis District completed a berm setback on the Clarence Cannon HREP.
  - The St. Louis District completed Stage 2 of construction on the Piasa and Eagles Nest Islands HREP. The District hosted a tour of the HREP in conjunction with the UMRBA Quarterly Meeting on November 19, 2024.