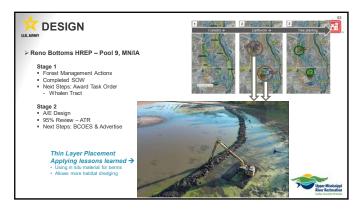

Station (IRBS) tomorrow.









| LTR                        | M              |
|----------------------------|----------------|
|                            | Budget (gross) |
| MN                         | \$1,084,310    |
| WI                         | \$880,299      |
| IA                         | \$593,488      |
| Great Rivers (IL)          | \$610,057      |
| Big Rivers & Wetlands (MO) | \$603,889      |
| IRBS (IL)                  | \$688,704      |
| Equipment                  | \$143,356      |
| All-Hands meeting          | \$ 9,081       |
| STATES TOTAL (-carry-in)   | \$4,651,356*   |
| UMESC TOTAL (-carry-in)    | \$4,137,486    |
| Corps tech/science reps    | \$ 77,000      |
| TOTAL FY24 LTRM BUDGET     | \$8,865,842    |



















43













49 50













55

















































79 80