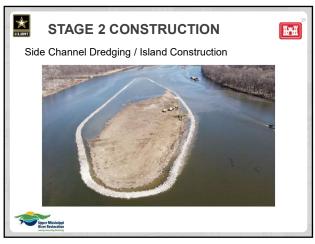

- The program has twenty-six HREPs currently in progress. The HREPs scheduled from now through 2036 will benefit over 69,000 acres of habitat.
- A few highlights of progress in implementing HREPs include:
  - o The St. Paul District finished the Big Lake HREP feasibility study. With an estimated construction cost of around forty million dollars, the Big Lake HREP is the largest feasibility study ever completed by the St. Paul District.
  - o This year, the St. Paul District completed four GIS storymaps of UMRR HREPs, which can be found on their website.
  - o The Rock Island District completed the first two construction stages of the Steamboat Island HREP.
  - o MVD approved the Rock Island District's feasibility report for the Lower Pool 13 HREP. The project will now advance to design and construction.
  - o The St. Louis District completed a berm setback on the Clarence Cannon HREP.
  - The St. Louis District completed Stage 2 of construction on the Piasa and Eagles Nest Islands HREP. The District hosted a tour of the HREP in conjunction with the UMRBA Quarterly Meeting on November 19, 2024.