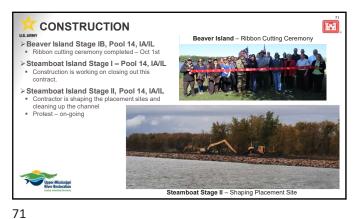

- The program has twenty-six HREPs currently in progress. The HREPs scheduled from now through 2036 will benefit over 69,000 acres of habitat.
- A few highlights of progress in implementing HREPs include:
  - o The St. Paul District finished the Big Lake HREP feasibility study. With an estimated construction cost of around forty million dollars, the Big Lake HREP is the largest feasibility study ever completed by the St. Paul District.
  - o This year, the St. Paul District completed four GIS storymaps of UMRR HREPs, which can be found on their website.
  - o The Rock Island District completed the first two construction stages of the Steamboat Island HREP.
  - o MVD approved the Rock Island District's feasibility report for the Lower Pool 13 HREP. The project will now advance to design and construction.
  - o The St. Louis District completed a berm setback on the Clarence Cannon HREP.
  - The St. Louis District completed Stage 2 of construction on the Piasa and Eagles Nest Islands HREP. The District hosted a tour of the HREP in conjunction with the UMRBA Quarterly Meeting on November 19, 2024.