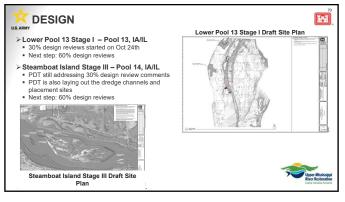

- The program has twenty-six HREPs currently in progress. The HREPs scheduled from now through 2036 will benefit over 69,000 acres of habitat.
- A few highlights of progress in implementing HREPs include:
  - o The St. Paul District finished the Big Lake HREP feasibility study. With an estimated construction cost of around forty million dollars, the Big Lake HREP is the largest feasibility study ever completed by the St. Paul District.
  - o This year, the St. Paul District completed four GIS storymaps of UMRR HREPs, which can be found on their website.
  - o The Rock Island District completed the first two construction stages of the Steamboat Island HREP.
  - o MVD approved the Rock Island District's feasibility report for the Lower Pool 13 HREP. The project will now advance to design and construction.
  - o The St. Louis District completed a berm setback on the Clarence Cannon HREP.
  - The St. Louis District completed Stage 2 of construction on the Piasa and Eagles Nest Islands HREP. The District hosted a tour of the HREP in conjunction with the UMRBA Quarterly Meeting on November 19, 2024.