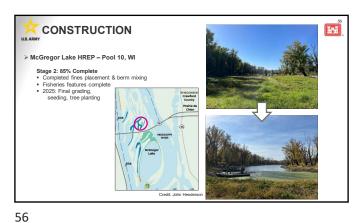

- The program has twenty-six HREPs currently in progress. The HREPs scheduled from now through 2036 will benefit over 69,000 acres of habitat.
- A few highlights of progress in implementing HREPs include:
  - o The St. Paul District finished the Big Lake HREP feasibility study. With an estimated construction cost of around forty million dollars, the Big Lake HREP is the largest feasibility study ever completed by the St. Paul District.
  - o This year, the St. Paul District completed four GIS storymaps of UMRR HREPs, which can be found on their website.
  - o The Rock Island District completed the first two construction stages of the Steamboat Island HREP.
  - o MVD approved the Rock Island District's feasibility report for the Lower Pool 13 HREP. The project will now advance to design and construction.
  - o The St. Louis District completed a berm setback on the Clarence Cannon HREP.
  - The St. Louis District completed Stage 2 of construction on the Piasa and Eagles Nest Islands HREP. The District hosted a tour of the HREP in conjunction with the UMRBA Quarterly Meeting on November 19, 2024.