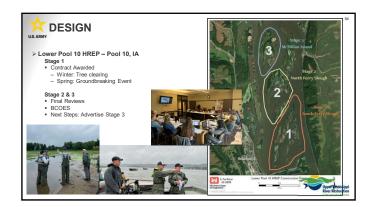

ation (IRBS) tomorrow.









| LTR                        | M              |
|----------------------------|----------------|
|                            | Budget (gross) |
| MN                         | \$1,084,310    |
| WI                         | \$880,299      |
| IA                         | \$593,488      |
| Great Rivers (IL)          | \$610,057      |
| Big Rivers & Wetlands (MO) | \$603,889      |
| IRBS (IL)                  | \$688,704      |
| Equipment                  | \$143,356      |
| All-Hands meeting          | \$ 9,081       |
| STATES TOTAL (-carry-in)   | \$4,651,356*   |
| UMESC TOTAL (-carry-in)    | \$4,137,486    |
| Corps tech/science reps    | \$ 77,000      |
| TOTAL FY24 LTRM BUDGET     | \$8,865,842    |



















43













49 50













55

















































79 80