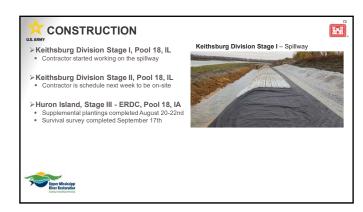

- The program has twenty-six HREPs currently in progress. The HREPs scheduled from now through 2036 will benefit over 69,000 acres of habitat.
- A few highlights of progress in implementing HREPs include:
  - o The St. Paul District finished the Big Lake HREP feasibility study. With an estimated construction cost of around forty million dollars, the Big Lake HREP is the largest feasibility study ever completed by the St. Paul District.
  - o This year, the St. Paul District completed four GIS storymaps of UMRR HREPs, which can be found on their website.
  - o The Rock Island District completed the first two construction stages of the Steamboat Island HREP.
  - o MVD approved the Rock Island District's feasibility report for the Lower Pool 13 HREP. The project will now advance to design and construction.
  - o The St. Louis District completed a berm setback on the Clarence Cannon HREP.
  - The St. Louis District completed Stage 2 of construction on the Piasa and Eagles Nest Islands HREP. The District hosted a tour of the HREP in conjunction with the UMRBA Quarterly Meeting on November 19, 2024.