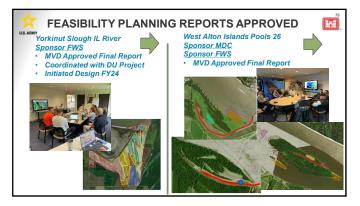

- The program has twenty-six HREPs currently in progress. The HREPs scheduled from now through 2036 will benefit over 69,000 acres of habitat.
- A few highlights of progress in implementing HREPs include:
  - o The St. Paul District finished the Big Lake HREP feasibility study. With an estimated construction cost of around forty million dollars, the Big Lake HREP is the largest feasibility study ever completed by the St. Paul District.
  - o This year, the St. Paul District completed four GIS storymaps of UMRR HREPs, which can be found on their website.
  - o The Rock Island District completed the first two construction stages of the Steamboat Island HREP.
  - o MVD approved the Rock Island District's feasibility report for the Lower Pool 13 HREP. The project will now advance to design and construction.
  - o The St. Louis District completed a berm setback on the Clarence Cannon HREP.
  - The St. Louis District completed Stage 2 of construction on the Piasa and Eagles Nest Islands HREP. The District hosted a tour of the HREP in conjunction with the UMRBA Quarterly Meeting on November 19, 2024.