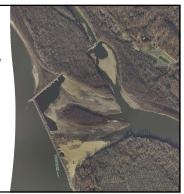

- The program has twenty-six HREPs currently in progress. The HREPs scheduled from now through 2036 will benefit over 69,000 acres of habitat.
- A few highlights of progress in implementing HREPs include:
  - o The St. Paul District finished the Big Lake HREP feasibility study. With an estimated construction cost of around forty million dollars, the Big Lake HREP is the largest feasibility study ever completed by the St. Paul District.
  - o This year, the St. Paul District completed four GIS storymaps of UMRR HREPs, which can be found on their website.
  - o The Rock Island District completed the first two construction stages of the Steamboat Island HREP.
  - o MVD approved the Rock Island District's feasibility report for the Lower Pool 13 HREP. The project will now advance to design and construction.
  - o The St. Louis District completed a berm setback on the Clarence Cannon HREP.
  - The St. Louis District completed Stage 2 of construction on the Piasa and Eagles Nest Islands HREP. The District hosted a tour of the HREP in conjunction with the UMRBA Quarterly Meeting on November 19, 2024.