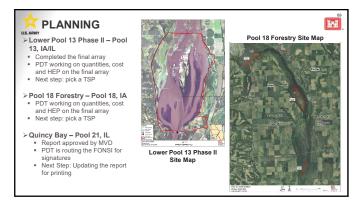

- The program has twenty-six HREPs currently in progress. The HREPs scheduled from now through 2036 will benefit over 69,000 acres of habitat.
- A few highlights of progress in implementing HREPs include:
  - o The St. Paul District finished the Big Lake HREP feasibility study. With an estimated construction cost of around forty million dollars, the Big Lake HREP is the largest feasibility study ever completed by the St. Paul District.
  - o This year, the St. Paul District completed four GIS storymaps of UMRR HREPs, which can be found on their website.
  - o The Rock Island District completed the first two construction stages of the Steamboat Island HREP.
  - o MVD approved the Rock Island District's feasibility report for the Lower Pool 13 HREP. The project will now advance to design and construction.
  - o The St. Louis District completed a berm setback on the Clarence Cannon HREP.
  - The St. Louis District completed Stage 2 of construction on the Piasa and Eagles Nest Islands HREP. The District hosted a tour of the HREP in conjunction with the UMRBA Quarterly Meeting on November 19, 2024.