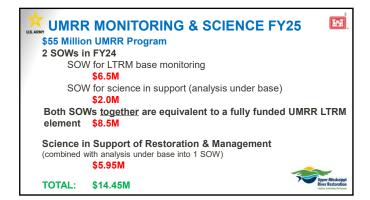

#### Long Term Resource Monitoring (LTRM) Highlights

- Under the \$55 million planning assumption, UMRR plans to increase funding for base monitoring for LTRM by an additional \$1.5 million in FY 2025 in recognition of increasing costs over the past several years.
- Six manuscripts were published in the last quarter (since August 2024) that were supported by UMRR funding and the programmatic infrastructure.
- The 2024 LTRM Implementation Plan prioritized focused learning related to floodplain vegetation change across the system. In response, UMRR is scheduled to convene a program-level Floodplain Vegetation Workshop for January 7-9, 2025, in the Quad Cities. The program goal is to develop a long-term monitoring plan for floodplain vegetation.
- Topobathy acquisition is currently in process for the twelve task orders awarded (FY24) for the Lower Poole 13 pilot and the entire Illinois River and Open River Reach 2 on the Mississippi. It is estimated that the data will be processed and usable in a year.