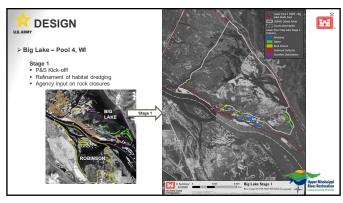

- The program has twenty-six HREPs currently in progress. The HREPs scheduled from now through 2036 will benefit over 69,000 acres of habitat.
- A few highlights of progress in implementing HREPs include:
  - o The St. Paul District finished the Big Lake HREP feasibility study. With an estimated construction cost of around forty million dollars, the Big Lake HREP is the largest feasibility study ever completed by the St. Paul District.
  - o This year, the St. Paul District completed four GIS storymaps of UMRR HREPs, which can be found on their website.
  - o The Rock Island District completed the first two construction stages of the Steamboat Island HREP.
  - o MVD approved the Rock Island District's feasibility report for the Lower Pool 13 HREP. The project will now advance to design and construction.
  - o The St. Louis District completed a berm setback on the Clarence Cannon HREP.
  - The St. Louis District completed Stage 2 of construction on the Piasa and Eagles Nest Islands HREP. The District hosted a tour of the HREP in conjunction with the UMRBA Quarterly Meeting on November 19, 2024.