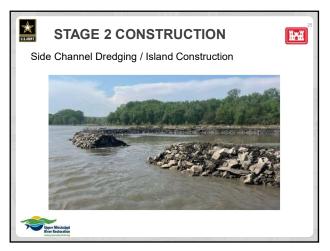

- The program has twenty-six HREPs currently in progress. The HREPs scheduled from now through 2036 will benefit over 69,000 acres of habitat.
- A few highlights of progress in implementing HREPs include:
  - o The St. Paul District finished the Big Lake HREP feasibility study. With an estimated construction cost of around forty million dollars, the Big Lake HREP is the largest feasibility study ever completed by the St. Paul District.
  - o This year, the St. Paul District completed four GIS storymaps of UMRR HREPs, which can be found on their website.
  - o The Rock Island District completed the first two construction stages of the Steamboat Island HREP.
  - o MVD approved the Rock Island District's feasibility report for the Lower Pool 13 HREP. The project will now advance to design and construction.
  - o The St. Louis District completed a berm setback on the Clarence Cannon HREP.
  - The St. Louis District completed Stage 2 of construction on the Piasa and Eagles Nest Islands HREP. The District hosted a tour of the HREP in conjunction with the UMRBA Quarterly Meeting on November 19, 2024.