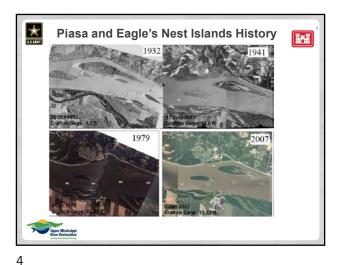

- The program has twenty-six HREPs currently in progress. The HREPs scheduled from now through 2036 will benefit over 69,000 acres of habitat.
- A few highlights of progress in implementing HREPs include:
  - o The St. Paul District finished the Big Lake HREP feasibility study. With an estimated construction cost of around forty million dollars, the Big Lake HREP is the largest feasibility study ever completed by the St. Paul District.
  - o This year, the St. Paul District completed four GIS storymaps of UMRR HREPs, which can be found on their website.
  - o The Rock Island District completed the first two construction stages of the Steamboat Island HREP.
  - o MVD approved the Rock Island District's feasibility report for the Lower Pool 13 HREP. The project will now advance to design and construction.
  - o The St. Louis District completed a berm setback on the Clarence Cannon HREP.
  - The St. Louis District completed Stage 2 of construction on the Piasa and Eagles Nest Islands HREP. The District hosted a tour of the HREP in conjunction with the UMRBA Quarterly Meeting on November 19, 2024.