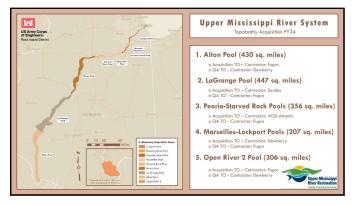

#### Long Term Resource Monitoring (LTRM) Highlights

- Under the \$55 million planning assumption, UMRR plans to increase funding for base monitoring for LTRM by an additional \$1.5 million in FY 2025 in recognition of increasing costs over the past several years.
- Six manuscripts were published in the last quarter (since August 2024) that were supported by UMRR funding and the programmatic infrastructure.
- The 2024 LTRM Implementation Plan prioritized focused learning related to floodplain vegetation change across the system. In response, UMRR is scheduled to convene a program-level Floodplain Vegetation Workshop for January 7-9, 2025, in the Quad Cities. The program goal is to develop a long-term monitoring plan for floodplain vegetation.
- Topobathy acquisition is currently in process for the twelve task orders awarded (FY24) for the Lower Poole 13 pilot and the entire Illinois River and Open River Reach 2 on the Mississippi. It is estimated that the data will be processed and usable in a year.