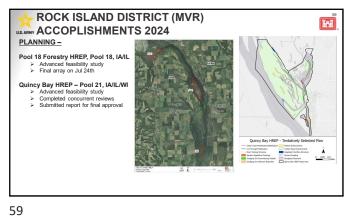

Matthew Trumper
MA University of Minnesota
BS University of Minnesota
Interested in forest growth,

Upper Missi Elver Resto

17