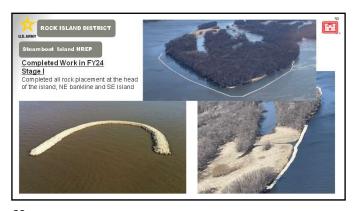

- The program has twenty-six HREPs currently in progress. The HREPs scheduled from now through 2036 will benefit over 69,000 acres of habitat.
- A few highlights of progress in implementing HREPs include:
  - o The St. Paul District finished the Big Lake HREP feasibility study. With an estimated construction cost of around forty million dollars, the Big Lake HREP is the largest feasibility study ever completed by the St. Paul District.
  - o This year, the St. Paul District completed four GIS storymaps of UMRR HREPs, which can be found on their website.
  - o The Rock Island District completed the first two construction stages of the Steamboat Island HREP.
  - o MVD approved the Rock Island District's feasibility report for the Lower Pool 13 HREP. The project will now advance to design and construction.
  - o The St. Louis District completed a berm setback on the Clarence Cannon HREP.
  - The St. Louis District completed Stage 2 of construction on the Piasa and Eagles Nest Islands HREP. The District hosted a tour of the HREP in conjunction with the UMRBA Quarterly Meeting on November 19, 2024.