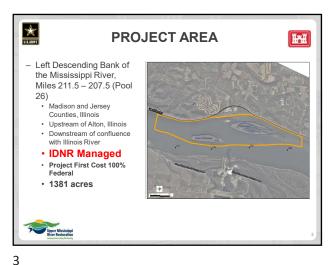

h

12 11





#### Discussion

- Heterogeneity within side channels provide habitat conditions that support nursery and low flow refuge of riverine fishes
- Percent shoreline as forest
   Shoreline diversity index
   Sinuosity
- · Substantial variation within side channels
- Diversity and abundance of side channels varied by reach
- Continued efforts needed to understand fish responses to hydrophysical conditions in lower reaches



What's next?

- UMRR Science Meeting Proposal
   Conceptualize how side channel connectivity relates to ecological objectives
  - Classify side channels based on connectivity
     Understand relationships between
  - connectivity index and habitat conditions
- Please share any work related to evaluating side channel restoration or connectivity!



15 16

































































Air Temperature Annual model (80% accurate) outperformed Average Model (59%) Evapotranspiration Best predictors of <u>average regime</u> = **climate and primary productivity** variables Discharge (5%ile) Best predictors of <u>annual regimes</u> = climate and hydrology Discharge (95%ile) Max Snow Covered Area Implications -Accounting for changing "regimes" over time is more accurate reflection of river behavior Precipitation Annual changes in regime shape reflect climate and hydrology Net Primary Production Differences in Si seasonal regime shape reflect processes sensitive to climate change CV (Discharge) Shifts in the timing of DSi availability impact timing of DSi delivery to downstream river and marine ecosystems Green Up Day