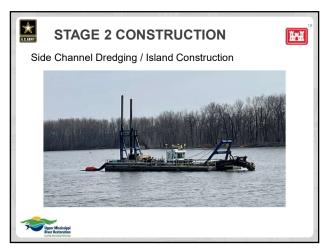

- The program has twenty-six HREPs currently in progress. The HREPs scheduled from now through 2036 will benefit over 69,000 acres of habitat.
- A few highlights of progress in implementing HREPs include:
  - o The St. Paul District finished the Big Lake HREP feasibility study. With an estimated construction cost of around forty million dollars, the Big Lake HREP is the largest feasibility study ever completed by the St. Paul District.
  - o This year, the St. Paul District completed four GIS storymaps of UMRR HREPs, which can be found on their website.
  - o The Rock Island District completed the first two construction stages of the Steamboat Island HREP.
  - o MVD approved the Rock Island District's feasibility report for the Lower Pool 13 HREP. The project will now advance to design and construction.
  - o The St. Louis District completed a berm setback on the Clarence Cannon HREP.
  - The St. Louis District completed Stage 2 of construction on the Piasa and Eagles Nest Islands HREP. The District hosted a tour of the HREP in conjunction with the UMRBA Quarterly Meeting on November 19, 2024.