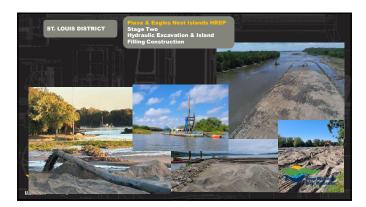

- The program has twenty-six HREPs currently in progress. The HREPs scheduled from now through 2036 will benefit over 69,000 acres of habitat.
- A few highlights of progress in implementing HREPs include:
  - o The St. Paul District finished the Big Lake HREP feasibility study. With an estimated construction cost of around forty million dollars, the Big Lake HREP is the largest feasibility study ever completed by the St. Paul District.
  - o This year, the St. Paul District completed four GIS storymaps of UMRR HREPs, which can be found on their website.
  - o The Rock Island District completed the first two construction stages of the Steamboat Island HREP.
  - o MVD approved the Rock Island District's feasibility report for the Lower Pool 13 HREP. The project will now advance to design and construction.
  - o The St. Louis District completed a berm setback on the Clarence Cannon HREP.
  - The St. Louis District completed Stage 2 of construction on the Piasa and Eagles Nest Islands HREP. The District hosted a tour of the HREP in conjunction with the UMRBA Quarterly Meeting on November 19, 2024.