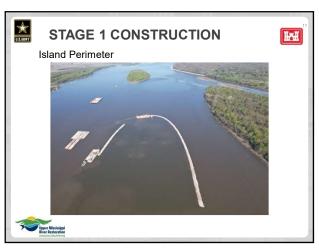

- The program has twenty-six HREPs currently in progress. The HREPs scheduled from now through 2036 will benefit over 69,000 acres of habitat.
- A few highlights of progress in implementing HREPs include:
  - o The St. Paul District finished the Big Lake HREP feasibility study. With an estimated construction cost of around forty million dollars, the Big Lake HREP is the largest feasibility study ever completed by the St. Paul District.
  - o This year, the St. Paul District completed four GIS storymaps of UMRR HREPs, which can be found on their website.
  - o The Rock Island District completed the first two construction stages of the Steamboat Island HREP.
  - o MVD approved the Rock Island District's feasibility report for the Lower Pool 13 HREP. The project will now advance to design and construction.
  - o The St. Louis District completed a berm setback on the Clarence Cannon HREP.
  - The St. Louis District completed Stage 2 of construction on the Piasa and Eagles Nest Islands HREP. The District hosted a tour of the HREP in conjunction with the UMRBA Quarterly Meeting on November 19, 2024.