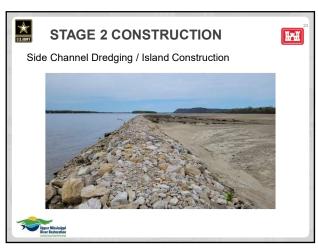

- The program has twenty-six HREPs currently in progress. The HREPs scheduled from now through 2036 will benefit over 69,000 acres of habitat.
- A few highlights of progress in implementing HREPs include:
  - o The St. Paul District finished the Big Lake HREP feasibility study. With an estimated construction cost of around forty million dollars, the Big Lake HREP is the largest feasibility study ever completed by the St. Paul District.
  - o This year, the St. Paul District completed four GIS storymaps of UMRR HREPs, which can be found on their website.
  - o The Rock Island District completed the first two construction stages of the Steamboat Island HREP.
  - o MVD approved the Rock Island District's feasibility report for the Lower Pool 13 HREP. The project will now advance to design and construction.
  - o The St. Louis District completed a berm setback on the Clarence Cannon HREP.
  - The St. Louis District completed Stage 2 of construction on the Piasa and Eagles Nest Islands HREP. The District hosted a tour of the HREP in conjunction with the UMRBA Quarterly Meeting on November 19, 2024.