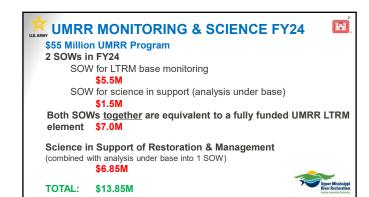

#### Long Term Resource Monitoring (LTRM) Highlights

- Under the \$55 million planning assumption, UMRR plans to increase funding for base monitoring for LTRM by an additional \$1.5 million in FY 2025 in recognition of increasing costs over the past several years.
- Six manuscripts were published in the last quarter (since August 2024) that were supported by UMRR funding and the programmatic infrastructure.
- The 2024 LTRM Implementation Plan prioritized focused learning related to floodplain vegetation change across the system. In response, UMRR is scheduled to convene a program-level Floodplain Vegetation Workshop for January 7-9, 2025, in the Quad Cities. The program goal is to develop a long-term monitoring plan for floodplain vegetation.
- Topobathy acquisition is currently in process for the twelve task orders awarded (FY24) for the Lower Poole 13 pilot and the entire Illinois River and Open River Reach 2 on the Mississippi. It is estimated that the data will be processed and usable in a year.