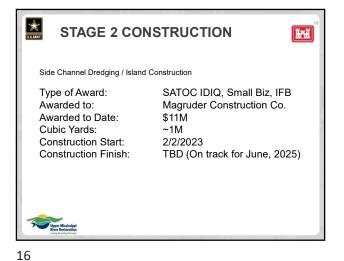

- The program has twenty-six HREPs currently in progress. The HREPs scheduled from now through 2036 will benefit over 69,000 acres of habitat.
- A few highlights of progress in implementing HREPs include:
  - o The St. Paul District finished the Big Lake HREP feasibility study. With an estimated construction cost of around forty million dollars, the Big Lake HREP is the largest feasibility study ever completed by the St. Paul District.
  - o This year, the St. Paul District completed four GIS storymaps of UMRR HREPs, which can be found on their website.
  - o The Rock Island District completed the first two construction stages of the Steamboat Island HREP.
  - o MVD approved the Rock Island District's feasibility report for the Lower Pool 13 HREP. The project will now advance to design and construction.
  - o The St. Louis District completed a berm setback on the Clarence Cannon HREP.
  - The St. Louis District completed Stage 2 of construction on the Piasa and Eagles Nest Islands HREP. The District hosted a tour of the HREP in conjunction with the UMRBA Quarterly Meeting on November 19, 2024.