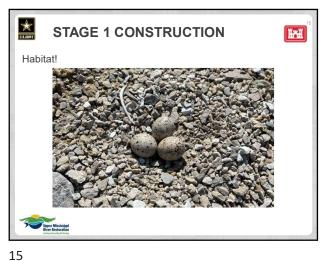

- The program has twenty-six HREPs currently in progress. The HREPs scheduled from now through 2036 will benefit over 69,000 acres of habitat.
- A few highlights of progress in implementing HREPs include:
  - o The St. Paul District finished the Big Lake HREP feasibility study. With an estimated construction cost of around forty million dollars, the Big Lake HREP is the largest feasibility study ever completed by the St. Paul District.
  - o This year, the St. Paul District completed four GIS storymaps of UMRR HREPs, which can be found on their website.
  - o The Rock Island District completed the first two construction stages of the Steamboat Island HREP.
  - o MVD approved the Rock Island District's feasibility report for the Lower Pool 13 HREP. The project will now advance to design and construction.
  - o The St. Louis District completed a berm setback on the Clarence Cannon HREP.
  - The St. Louis District completed Stage 2 of construction on the Piasa and Eagles Nest Islands HREP. The District hosted a tour of the HREP in conjunction with the UMRBA Quarterly Meeting on November 19, 2024.