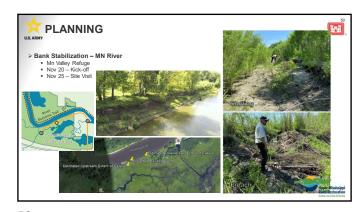

e Pool Field Station (IRBS) tomorrow.









| LTR                        | M              |
|----------------------------|----------------|
|                            | Budget (gross) |
| MN                         | \$1,084,310    |
| WI                         | \$880,299      |
| IA                         | \$593,488      |
| Great Rivers (IL)          | \$610,057      |
| Big Rivers & Wetlands (MO) | \$603,889      |
| IRBS (IL)                  | \$688,704      |
| Equipment                  | \$143,356      |
| All-Hands meeting          | \$ 9,081       |
| STATES TOTAL (-carry-in)   | \$4,651,356*   |
| UMESC TOTAL (-carry-in)    | \$4,137,486    |
| Corps tech/science reps    | \$ 77,000      |
| TOTAL FY24 LTRM BUDGET     | \$8,865,842    |



















43













49 50













55

















































79 80