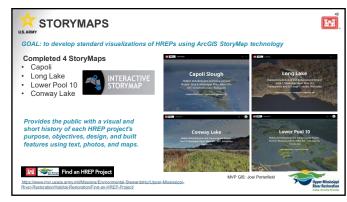

- The program has twenty-six HREPs currently in progress. The HREPs scheduled from now through 2036 will benefit over 69,000 acres of habitat.
- A few highlights of progress in implementing HREPs include:
  - o The St. Paul District finished the Big Lake HREP feasibility study. With an estimated construction cost of around forty million dollars, the Big Lake HREP is the largest feasibility study ever completed by the St. Paul District.
  - o This year, the St. Paul District completed four GIS storymaps of UMRR HREPs, which can be found on their website.
  - o The Rock Island District completed the first two construction stages of the Steamboat Island HREP.
  - o MVD approved the Rock Island District's feasibility report for the Lower Pool 13 HREP. The project will now advance to design and construction.
  - o The St. Louis District completed a berm setback on the Clarence Cannon HREP.
  - The St. Louis District completed Stage 2 of construction on the Piasa and Eagles Nest Islands HREP. The District hosted a tour of the HREP in conjunction with the UMRBA Quarterly Meeting on November 19, 2024.