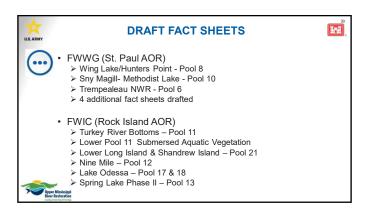

#### Habitat Rehabilitation and Enhancement Projects (HREPs) Highlights

- UMRR program partners continue to work through the process of evaluating potential project opportunities and selecting a suite of projects for implementation in FYs 2026 through 2030. River Teams are currently drafting fact sheets for their proposed projects. The UMRR Coordinating Committee is anticipated to review and approve fact sheets by the third quarter of FY 2025 i.e., April 2025 through June 2025. The Corps will incorporate environmental justice and parametric cost data into the fact sheets ahead of the feasibility studies.
- In response to the partnership expressing interest in developing standardized practices for monitoring HREPs, Marshall Plumley proposes to establish a HREP Monitoring Team in January 2025.