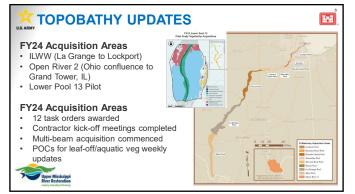

#### Long Term Resource Monitoring (LTRM) Highlights

- Under the \$55 million planning assumption, UMRR plans to increase funding for base monitoring for LTRM by an additional \$1.5 million in FY 2025 in recognition of increasing costs over the past several years.
- Six manuscripts were published in the last quarter (since August 2024) that were supported by UMRR funding and the programmatic infrastructure.
- The 2024 LTRM Implementation Plan prioritized focused learning related to floodplain vegetation change across the system. In response, UMRR is scheduled to convene a program-level Floodplain Vegetation Workshop for January 7-9, 2025, in the Quad Cities. The program goal is to develop a long-term monitoring plan for floodplain vegetation.
- Topobathy acquisition is currently in process for the twelve task orders awarded (FY24) for the Lower Poole 13 pilot and the entire Illinois River and Open River Reach 2 on the Mississippi. It is estimated that the data will be processed and usable in a year.