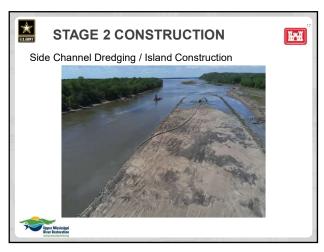

- The program has twenty-six HREPs currently in progress. The HREPs scheduled from now through 2036 will benefit over 69,000 acres of habitat.
- A few highlights of progress in implementing HREPs include:
  - o The St. Paul District finished the Big Lake HREP feasibility study. With an estimated construction cost of around forty million dollars, the Big Lake HREP is the largest feasibility study ever completed by the St. Paul District.
  - o This year, the St. Paul District completed four GIS storymaps of UMRR HREPs, which can be found on their website.
  - o The Rock Island District completed the first two construction stages of the Steamboat Island HREP.
  - o MVD approved the Rock Island District's feasibility report for the Lower Pool 13 HREP. The project will now advance to design and construction.
  - o The St. Louis District completed a berm setback on the Clarence Cannon HREP.
  - The St. Louis District completed Stage 2 of construction on the Piasa and Eagles Nest Islands HREP. The District hosted a tour of the HREP in conjunction with the UMRBA Quarterly Meeting on November 19, 2024.