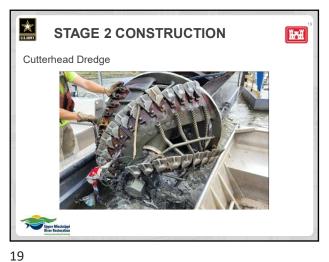

- The program has twenty-six HREPs currently in progress. The HREPs scheduled from now through 2036 will benefit over 69,000 acres of habitat.
- A few highlights of progress in implementing HREPs include:
  - o The St. Paul District finished the Big Lake HREP feasibility study. With an estimated construction cost of around forty million dollars, the Big Lake HREP is the largest feasibility study ever completed by the St. Paul District.
  - o This year, the St. Paul District completed four GIS storymaps of UMRR HREPs, which can be found on their website.
  - o The Rock Island District completed the first two construction stages of the Steamboat Island HREP.
  - o MVD approved the Rock Island District's feasibility report for the Lower Pool 13 HREP. The project will now advance to design and construction.
  - o The St. Louis District completed a berm setback on the Clarence Cannon HREP.
  - The St. Louis District completed Stage 2 of construction on the Piasa and Eagles Nest Islands HREP. The District hosted a tour of the HREP in conjunction with the UMRBA Quarterly Meeting on November 19, 2024.