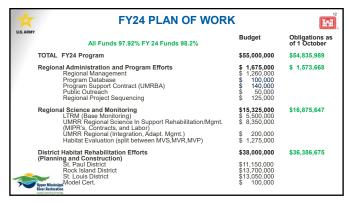

#### **Programmatic Highlights**

- UMRR executed 98.2 percent of its FY 2024 appropriation of \$55 million, including the funds carried over from FY 2023.
- The President's FY 2025 budget and the House and Senate FY 2025 energy and water appropriations measures include \$55 million for UMRR. Federal agencies are currently operating under a continuing resolution, which is set to expire in late December 2024. In the interim, the Corps is allocating funds per a \$55 million planning assumption for UMRR in FY 2025.
- Through draft Water Resource Development Act of 2024 bills, the Senate and House of Representatives are proposing to increase the program's annual authorized appropriation for long term resource monitoring from \$15 million to \$25 million.
- The UMRR Coordinating Committee and other meeting participants reviewed draft mission and vision statement and goals and objectives for the program as drafted by the UMRR strategic planning team. The notes from the discussion will be shared with the strategic planning team. The team is scheduled to meet in person on December 5-6, 2024, to finalize strategies and actions for program work from 2025 to 2035. The next phase of the strategic planning process will be to initiate a public review process. The strategic plan is anticipated to be finalized in summer 2025.
- Corps Headquarters representatives visited the region on October 7-10, 2024. Their visit included touring multiple habitat rehabilitation and enhancement projects (HREPs), participating in a LTRM electrofishing demonstration, and engaging with UMRR partners and stakeholders. The Headquarters staff, who work in policy and budgeting for the Corps, expressed strong enthusiasm for UMRR's work and the partnership that was demonstrated throughout their visit.