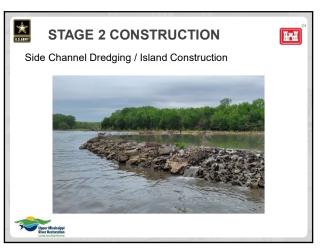

- The program has twenty-six HREPs currently in progress. The HREPs scheduled from now through 2036 will benefit over 69,000 acres of habitat.
- A few highlights of progress in implementing HREPs include:
  - o The St. Paul District finished the Big Lake HREP feasibility study. With an estimated construction cost of around forty million dollars, the Big Lake HREP is the largest feasibility study ever completed by the St. Paul District.
  - o This year, the St. Paul District completed four GIS storymaps of UMRR HREPs, which can be found on their website.
  - o The Rock Island District completed the first two construction stages of the Steamboat Island HREP.
  - o MVD approved the Rock Island District's feasibility report for the Lower Pool 13 HREP. The project will now advance to design and construction.
  - o The St. Louis District completed a berm setback on the Clarence Cannon HREP.
  - The St. Louis District completed Stage 2 of construction on the Piasa and Eagles Nest Islands HREP. The District hosted a tour of the HREP in conjunction with the UMRBA Quarterly Meeting on November 19, 2024.