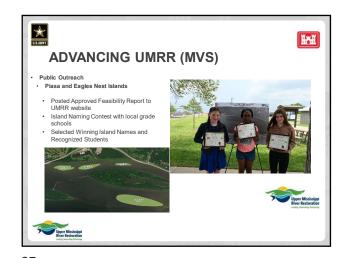

- The program has twenty-six HREPs currently in progress. The HREPs scheduled from now through 2036 will benefit over 69,000 acres of habitat.
- A few highlights of progress in implementing HREPs include:
  - o The St. Paul District finished the Big Lake HREP feasibility study. With an estimated construction cost of around forty million dollars, the Big Lake HREP is the largest feasibility study ever completed by the St. Paul District.
  - o This year, the St. Paul District completed four GIS storymaps of UMRR HREPs, which can be found on their website.
  - o The Rock Island District completed the first two construction stages of the Steamboat Island HREP.
  - o MVD approved the Rock Island District's feasibility report for the Lower Pool 13 HREP. The project will now advance to design and construction.
  - o The St. Louis District completed a berm setback on the Clarence Cannon HREP.
  - The St. Louis District completed Stage 2 of construction on the Piasa and Eagles Nest Islands HREP. The District hosted a tour of the HREP in conjunction with the UMRBA Quarterly Meeting on November 19, 2024.