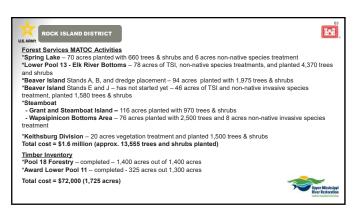

- The program has twenty-six HREPs currently in progress. The HREPs scheduled from now through 2036 will benefit over 69,000 acres of habitat.
- A few highlights of progress in implementing HREPs include:
  - o The St. Paul District finished the Big Lake HREP feasibility study. With an estimated construction cost of around forty million dollars, the Big Lake HREP is the largest feasibility study ever completed by the St. Paul District.
  - o This year, the St. Paul District completed four GIS storymaps of UMRR HREPs, which can be found on their website.
  - o The Rock Island District completed the first two construction stages of the Steamboat Island HREP.
  - o MVD approved the Rock Island District's feasibility report for the Lower Pool 13 HREP. The project will now advance to design and construction.
  - o The St. Louis District completed a berm setback on the Clarence Cannon HREP.
  - The St. Louis District completed Stage 2 of construction on the Piasa and Eagles Nest Islands HREP. The District hosted a tour of the HREP in conjunction with the UMRBA Quarterly Meeting on November 19, 2024.