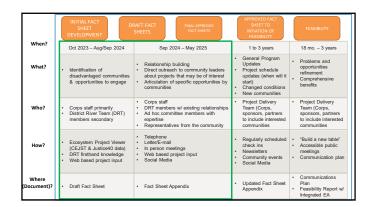

#### Habitat Rehabilitation and Enhancement Projects (HREPs) Highlights

- UMRR program partners continue to work through the process of evaluating potential project opportunities and selecting a suite of projects for implementation in FYs 2026 through 2030. River Teams are currently drafting fact sheets for their proposed projects. The UMRR Coordinating Committee is anticipated to review and approve fact sheets by the third quarter of FY 2025 i.e., April 2025 through June 2025. The Corps will incorporate environmental justice and parametric cost data into the fact sheets ahead of the feasibility studies.
- In response to the partnership expressing interest in developing standardized practices for monitoring HREPs, Marshall Plumley proposes to establish a HREP Monitoring Team in January 2025.