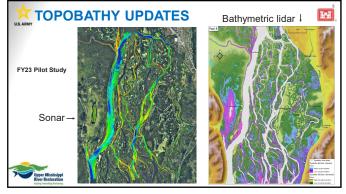

#### Long Term Resource Monitoring (LTRM) Highlights

- Under the \$55 million planning assumption, UMRR plans to increase funding for base monitoring for LTRM by an additional \$1.5 million in FY 2025 in recognition of increasing costs over the past several years.
- Six manuscripts were published in the last quarter (since August 2024) that were supported by UMRR funding and the programmatic infrastructure.
- The 2024 LTRM Implementation Plan prioritized focused learning related to floodplain vegetation change across the system. In response, UMRR is scheduled to convene a program-level Floodplain Vegetation Workshop for January 7-9, 2025, in the Quad Cities. The program goal is to develop a long-term monitoring plan for floodplain vegetation.
- Topobathy acquisition is currently in process for the twelve task orders awarded (FY24) for the Lower Poole 13 pilot and the entire Illinois River and Open River Reach 2 on the Mississippi. It is estimated that the data will be processed and usable in a year.