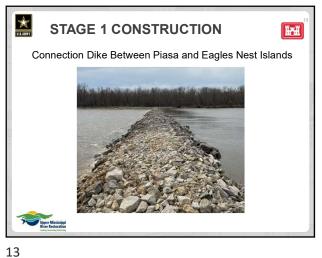

- The program has twenty-six HREPs currently in progress. The HREPs scheduled from now through 2036 will benefit over 69,000 acres of habitat.
- A few highlights of progress in implementing HREPs include:
  - o The St. Paul District finished the Big Lake HREP feasibility study. With an estimated construction cost of around forty million dollars, the Big Lake HREP is the largest feasibility study ever completed by the St. Paul District.
  - o This year, the St. Paul District completed four GIS storymaps of UMRR HREPs, which can be found on their website.
  - o The Rock Island District completed the first two construction stages of the Steamboat Island HREP.
  - o MVD approved the Rock Island District's feasibility report for the Lower Pool 13 HREP. The project will now advance to design and construction.
  - o The St. Louis District completed a berm setback on the Clarence Cannon HREP.
  - The St. Louis District completed Stage 2 of construction on the Piasa and Eagles Nest Islands HREP. The District hosted a tour of the HREP in conjunction with the UMRBA Quarterly Meeting on November 19, 2024.