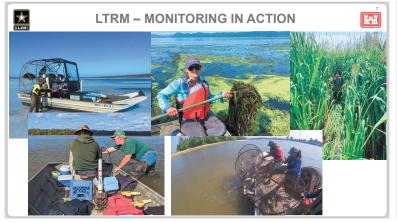

#### Long Term Resource Monitoring (LTRM) Highlights

- Under the \$55 million planning assumption, UMRR plans to increase funding for base monitoring for LTRM by an additional \$1.5 million in FY 2025 in recognition of increasing costs over the past several years.
- Six manuscripts were published in the last quarter (since August 2024) that were supported by UMRR funding and the programmatic infrastructure.
- The 2024 LTRM Implementation Plan prioritized focused learning related to floodplain vegetation change across the system. In response, UMRR is scheduled to convene a program-level Floodplain Vegetation Workshop for January 7-9, 2025, in the Quad Cities. The program goal is to develop a long-term monitoring plan for floodplain vegetation.
- Topobathy acquisition is currently in process for the twelve task orders awarded (FY24) for the Lower Poole 13 pilot and the entire Illinois River and Open River Reach 2 on the Mississippi. It is estimated that the data will be processed and usable in a year.