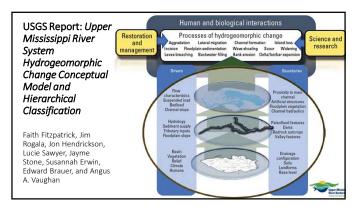

Air Temperature Annual model (80% accurate) outperformed Average Model (59%) Evapotranspiration Best predictors of <u>average regime</u> = **climate and primary productivity** variables Discharge (5%ile) Best predictors of <u>annual regimes</u> = climate and hydrology Discharge (95%ile) Max Snow Covered Area Implications -Accounting for changing "regimes" over time is more accurate reflection of river behavior Precipitation Annual changes in regime shape reflect climate and hydrology Net Primary Production Differences in Si seasonal regime shape reflect processes sensitive to climate change CV (Discharge) Shifts in the timing of DSi availability impact timing of DSi delivery to downstream river and marine ecosystems Green Up Day



6 5







Publication: Population structure and vital rates of Shortnose Gar Lepisosteus platostomus in a large floodplain river. Environmental Biology of Fishes

Sara Molinaro, Sarah King, Levi Solomon, Kris Maxson, Jeffrey Stein

- Funded by Federal Aid in Sportfish Restoration (Dingell-Johnson)
- Led by Illinois Natural History Survey staff in Champaign IL
- Combined three data sets:
- LTEF
- MAM • LTRM
- Specific LTRM contributions included
- Fish collection: both targeted sampling and LTRM SRS sampling
   Assistance with analysis of LTRM data
- Assistance with analysis of LTRM data
   Assistance with writing/editing of manuscript



7

9 10

#### Results

- Populations stable in La Grange
- Age range: 1 18 years
- Appear to grow slower and have the potential to reach larger body sizes than