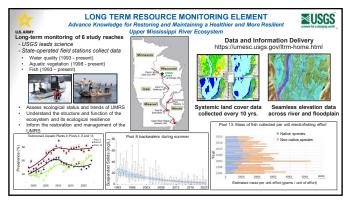

#### Long Term Resource Monitoring (LTRM) Highlights

- Under the \$55 million planning assumption, UMRR plans to increase funding for base monitoring for LTRM by an additional \$1.5 million in FY 2025 in recognition of increasing costs over the past several years.
- Six manuscripts were published in the last quarter (since August 2024) that were supported by UMRR funding and the programmatic infrastructure.
- The 2024 LTRM Implementation Plan prioritized focused learning related to floodplain vegetation change across the system. In response, UMRR is scheduled to convene a program-level Floodplain Vegetation Workshop for January 7-9, 2025, in the Quad Cities. The program goal is to develop a long-term monitoring plan for floodplain vegetation.
- Topobathy acquisition is currently in process for the twelve task orders awarded (FY24) for the Lower Poole 13 pilot and the entire Illinois River and Open River Reach 2 on the Mississippi. It is estimated that the data will be processed and usable in a year.