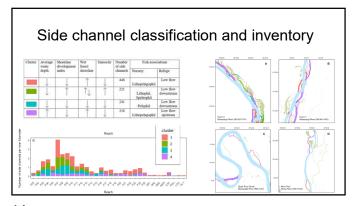

#### Long Term Resource Monitoring (LTRM) Highlights

- Under the \$55 million planning assumption, UMRR plans to increase funding for base monitoring for LTRM by an additional \$1.5 million in FY 2025 in recognition of increasing costs over the past several years.
- Six manuscripts were published in the last quarter (since August 2024) that were supported by UMRR funding and the programmatic infrastructure.
- The 2024 LTRM Implementation Plan prioritized focused learning related to floodplain vegetation change across the system. In response, UMRR is scheduled to convene a program-level Floodplain Vegetation Workshop for January 7-9, 2025, in the Quad Cities. The program goal is to develop a long-term monitoring plan for floodplain vegetation.
- Topobathy acquisition is currently in process for the twelve task orders awarded (FY24) for the Lower Poole 13 pilot and the entire Illinois River and Open River Reach 2 on the Mississippi. It is estimated that the data will be processed and usable in a year.