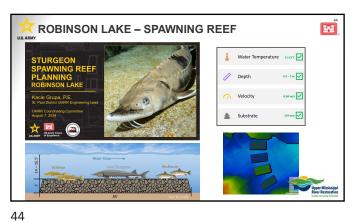

it with La Grange Pool Field Station (IRBS) tomorrow.









| LTR                        | M              |
|----------------------------|----------------|
|                            | Budget (gross) |
| MN                         | \$1,084,310    |
| WI                         | \$880,299      |
| IA                         | \$593,488      |
| Great Rivers (IL)          | \$610,057      |
| Big Rivers & Wetlands (MO) | \$603,889      |
| IRBS (IL)                  | \$688,704      |
| Equipment                  | \$143,356      |
| All-Hands meeting          | \$ 9,081       |
| STATES TOTAL (-carry-in)   | \$4,651,356*   |
| UMESC TOTAL (-carry-in)    | \$4,137,486    |
| Corps tech/science reps    | \$ 77,000      |
| TOTAL FY24 LTRM BUDGET     | \$8,865,842    |



















43













49 50













55

















































79 80