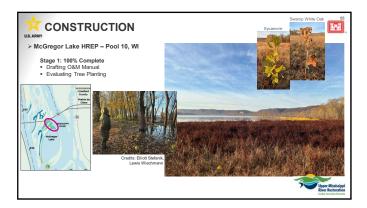

- The program has twenty-six HREPs currently in progress. The HREPs scheduled from now through 2036 will benefit over 69,000 acres of habitat.
- A few highlights of progress in implementing HREPs include:
  - o The St. Paul District finished the Big Lake HREP feasibility study. With an estimated construction cost of around forty million dollars, the Big Lake HREP is the largest feasibility study ever completed by the St. Paul District.
  - o This year, the St. Paul District completed four GIS storymaps of UMRR HREPs, which can be found on their website.
  - o The Rock Island District completed the first two construction stages of the Steamboat Island HREP.
  - o MVD approved the Rock Island District's feasibility report for the Lower Pool 13 HREP. The project will now advance to design and construction.
  - o The St. Louis District completed a berm setback on the Clarence Cannon HREP.
  - The St. Louis District completed Stage 2 of construction on the Piasa and Eagles Nest Islands HREP. The District hosted a tour of the HREP in conjunction with the UMRBA Quarterly Meeting on November 19, 2024.