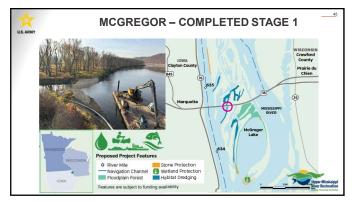

h La Grange Pool Field Station (IRBS) tomorrow.









| LTR                        | M              |
|----------------------------|----------------|
|                            | Budget (gross) |
| MN                         | \$1,084,310    |
| WI                         | \$880,299      |
| IA                         | \$593,488      |
| Great Rivers (IL)          | \$610,057      |
| Big Rivers & Wetlands (MO) | \$603,889      |
| IRBS (IL)                  | \$688,704      |
| Equipment                  | \$143,356      |
| All-Hands meeting          | \$ 9,081       |
| STATES TOTAL (-carry-in)   | \$4,651,356*   |
| UMESC TOTAL (-carry-in)    | \$4,137,486    |
| Corps tech/science reps    | \$ 77,000      |
| TOTAL FY24 LTRM BUDGET     | \$8,865,842    |



















43













49 50













55

















































79 80