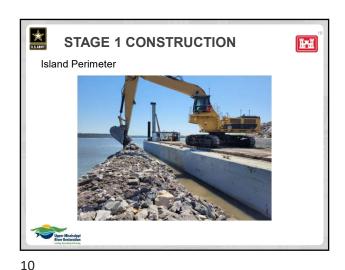

- The program has twenty-six HREPs currently in progress. The HREPs scheduled from now through 2036 will benefit over 69,000 acres of habitat.
- A few highlights of progress in implementing HREPs include:
  - o The St. Paul District finished the Big Lake HREP feasibility study. With an estimated construction cost of around forty million dollars, the Big Lake HREP is the largest feasibility study ever completed by the St. Paul District.
  - o This year, the St. Paul District completed four GIS storymaps of UMRR HREPs, which can be found on their website.
  - o The Rock Island District completed the first two construction stages of the Steamboat Island HREP.
  - o MVD approved the Rock Island District's feasibility report for the Lower Pool 13 HREP. The project will now advance to design and construction.
  - o The St. Louis District completed a berm setback on the Clarence Cannon HREP.
  - The St. Louis District completed Stage 2 of construction on the Piasa and Eagles Nest Islands HREP. The District hosted a tour of the HREP in conjunction with the UMRBA Quarterly Meeting on November 19, 2024.