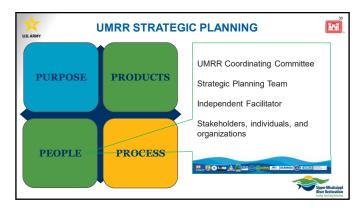

#### **Programmatic Highlights**

- UMRR executed 98.2 percent of its FY 2024 appropriation of \$55 million, including the funds carried over from FY 2023.
- The President's FY 2025 budget and the House and Senate FY 2025 energy and water appropriations measures include \$55 million for UMRR. Federal agencies are currently operating under a continuing resolution, which is set to expire in late December 2024. In the interim, the Corps is allocating funds per a \$55 million planning assumption for UMRR in FY 2025.
- Through draft Water Resource Development Act of 2024 bills, the Senate and House of Representatives are proposing to increase the program's annual authorized appropriation for long term resource monitoring from \$15 million to \$25 million.
- The UMRR Coordinating Committee and other meeting participants reviewed draft mission and vision statement and goals and objectives for the program as drafted by the UMRR strategic planning team. The notes from the discussion will be shared with the strategic planning team. The team is scheduled to meet in person on December 5-6, 2024, to finalize strategies and actions for program work from 2025 to 2035. The next phase of the strategic planning process will be to initiate a public review process. The strategic plan is anticipated to be finalized in summer 2025.
- Corps Headquarters representatives visited the region on October 7-10, 2024. Their visit included touring multiple habitat rehabilitation and enhancement projects (HREPs), participating in a LTRM electrofishing demonstration, and engaging with UMRR partners and stakeholders. The Headquarters staff, who work in policy and budgeting for the Corps, expressed strong enthusiasm for UMRR's work and the partnership that was demonstrated throughout their visit.