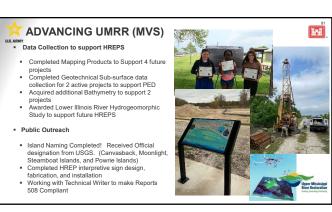

#### Habitat Rehabilitation and Enhancement Projects (HREPs) Highlights

- UMRR program partners continue to work through the process of evaluating potential project opportunities and selecting a suite of projects for implementation in FYs 2026 through 2030. River Teams are currently drafting fact sheets for their proposed projects. The UMRR Coordinating Committee is anticipated to review and approve fact sheets by the third quarter of FY 2025 i.e., April 2025 through June 2025. The Corps will incorporate environmental justice and parametric cost data into the fact sheets ahead of the feasibility studies.
- In response to the partnership expressing interest in developing standardized practices for monitoring HREPs, Marshall Plumley proposes to establish a HREP Monitoring Team in January 2025.