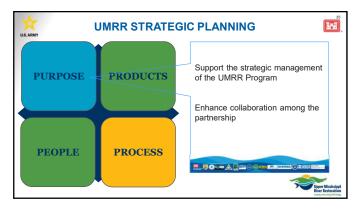

#### **Programmatic Highlights**

- UMRR executed 98.2 percent of its FY 2024 appropriation of \$55 million, including the funds carried over from FY 2023.
- The President's FY 2025 budget and the House and Senate FY 2025 energy and water appropriations measures include \$55 million for UMRR. Federal agencies are currently operating under a continuing resolution, which is set to expire in late December 2024. In the interim, the Corps is allocating funds per a \$55 million planning assumption for UMRR in FY 2025.
- Through draft Water Resource Development Act of 2024 bills, the Senate and House of Representatives are proposing to increase the program's annual authorized appropriation for long term resource monitoring from \$15 million to \$25 million.
- The UMRR Coordinating Committee and other meeting participants reviewed draft mission and vision statement and goals and objectives for the program as drafted by the UMRR strategic planning team. The notes from the discussion will be shared with the strategic planning team. The team is scheduled to meet in person on December 5-6, 2024, to finalize strategies and actions for program work from 2025 to 2035. The next phase of the strategic planning process will be to initiate a public review process. The strategic plan is anticipated to be finalized in summer 2025.
- Corps Headquarters representatives visited the region on October 7-10, 2024. Their visit included touring multiple habitat rehabilitation and enhancement projects (HREPs), participating in a LTRM electrofishing demonstration, and engaging with UMRR partners and stakeholders. The Headquarters staff, who work in policy and budgeting for the Corps, expressed strong enthusiasm for UMRR's work and the partnership that was demonstrated throughout their visit.