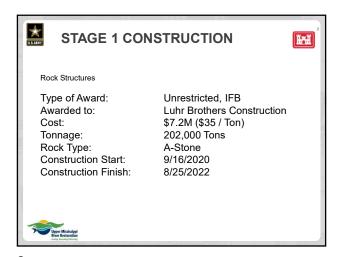

- The program has twenty-six HREPs currently in progress. The HREPs scheduled from now through 2036 will benefit over 69,000 acres of habitat.
- A few highlights of progress in implementing HREPs include:
  - o The St. Paul District finished the Big Lake HREP feasibility study. With an estimated construction cost of around forty million dollars, the Big Lake HREP is the largest feasibility study ever completed by the St. Paul District.
  - o This year, the St. Paul District completed four GIS storymaps of UMRR HREPs, which can be found on their website.
  - o The Rock Island District completed the first two construction stages of the Steamboat Island HREP.
  - o MVD approved the Rock Island District's feasibility report for the Lower Pool 13 HREP. The project will now advance to design and construction.
  - o The St. Louis District completed a berm setback on the Clarence Cannon HREP.
  - The St. Louis District completed Stage 2 of construction on the Piasa and Eagles Nest Islands HREP. The District hosted a tour of the HREP in conjunction with the UMRBA Quarterly Meeting on November 19, 2024.