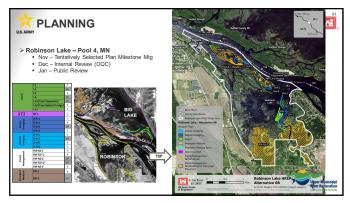

- The program has twenty-six HREPs currently in progress. The HREPs scheduled from now through 2036 will benefit over 69,000 acres of habitat.
- A few highlights of progress in implementing HREPs include:
  - o The St. Paul District finished the Big Lake HREP feasibility study. With an estimated construction cost of around forty million dollars, the Big Lake HREP is the largest feasibility study ever completed by the St. Paul District.
  - o This year, the St. Paul District completed four GIS storymaps of UMRR HREPs, which can be found on their website.
  - o The Rock Island District completed the first two construction stages of the Steamboat Island HREP.
  - o MVD approved the Rock Island District's feasibility report for the Lower Pool 13 HREP. The project will now advance to design and construction.
  - o The St. Louis District completed a berm setback on the Clarence Cannon HREP.
  - The St. Louis District completed Stage 2 of construction on the Piasa and Eagles Nest Islands HREP. The District hosted a tour of the HREP in conjunction with the UMRBA Quarterly Meeting on November 19, 2024.