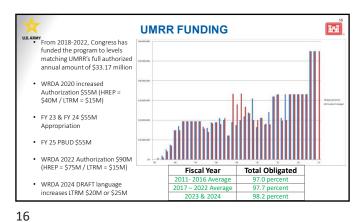

#### **Programmatic Highlights**

- UMRR executed 98.2 percent of its FY 2024 appropriation of \$55 million, including the funds carried over from FY 2023.
- The President's FY 2025 budget and the House and Senate FY 2025 energy and water appropriations measures include \$55 million for UMRR. Federal agencies are currently operating under a continuing resolution, which is set to expire in late December 2024. In the interim, the Corps is allocating funds per a \$55 million planning assumption for UMRR in FY 2025.
- Through draft Water Resource Development Act of 2024 bills, the Senate and House of Representatives are proposing to increase the program's annual authorized appropriation for long term resource monitoring from \$15 million to \$25 million.
- The UMRR Coordinating Committee and other meeting participants reviewed draft mission and vision statement and goals and objectives for the program as drafted by the UMRR strategic planning team. The notes from the discussion will be shared with the strategic planning team. The team is scheduled to meet in person on December 5-6, 2024, to finalize strategies and actions for program work from 2025 to 2035. The next phase of the strategic planning process will be to initiate a public review process. The strategic plan is anticipated to be finalized in summer 2025.
- Corps Headquarters representatives visited the region on October 7-10, 2024. Their visit included touring multiple habitat rehabilitation and enhancement projects (HREPs), participating in a LTRM electrofishing demonstration, and engaging with UMRR partners and stakeholders. The Headquarters staff, who work in policy and budgeting for the Corps, expressed strong enthusiasm for UMRR's work and the partnership that was demonstrated throughout their visit.

#### Long Term Resource Monitoring (LTRM) Highlights

- Under the \$55 million planning assumption, UMRR plans to increase funding for base monitoring for LTRM by an additional \$1.5 million in FY 2025 in recognition of increasing costs over the past several years.
- Six manuscripts were published in the last quarter (since August 2024) that were supported by UMRR funding and the programmatic infrastructure.
- The 2024 LTRM Implementation Plan prioritized focused learning related to floodplain vegetation change across the system. In response, UMRR is scheduled to convene a program-level Floodplain Vegetation Workshop for January 7-9, 2025, in the Quad Cities. The program goal is to develop a long-term monitoring plan for floodplain vegetation.
- Topobathy acquisition is currently in process for the twelve task orders awarded (FY24) for the Lower Poole 13 pilot and the entire Illinois River and Open River Reach 2 on the Mississippi. It is estimated that the data will be processed and usable in a year.