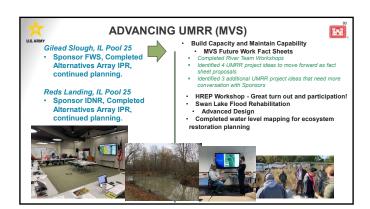

- The program has twenty-six HREPs currently in progress. The HREPs scheduled from now through 2036 will benefit over 69,000 acres of habitat.
- A few highlights of progress in implementing HREPs include:
  - o The St. Paul District finished the Big Lake HREP feasibility study. With an estimated construction cost of around forty million dollars, the Big Lake HREP is the largest feasibility study ever completed by the St. Paul District.
  - o This year, the St. Paul District completed four GIS storymaps of UMRR HREPs, which can be found on their website.
  - o The Rock Island District completed the first two construction stages of the Steamboat Island HREP.
  - o MVD approved the Rock Island District's feasibility report for the Lower Pool 13 HREP. The project will now advance to design and construction.
  - o The St. Louis District completed a berm setback on the Clarence Cannon HREP.
  - The St. Louis District completed Stage 2 of construction on the Piasa and Eagles Nest Islands HREP. The District hosted a tour of the HREP in conjunction with the UMRBA Quarterly Meeting on November 19, 2024.