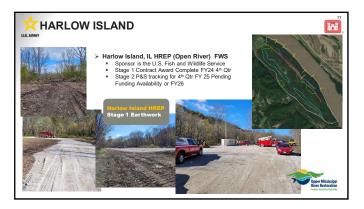

| M              |
|----------------------------|----------------|
|                            | Budget (gross) |
| MN                         | \$1,084,310    |
| WI                         | \$880,299      |
| IA                         | \$593,488      |
| Great Rivers (IL)          | \$610,057      |
| Big Rivers & Wetlands (MO) | \$603,889      |
| IRBS (IL)                  | \$688,704      |
| Equipment                  | \$143,356      |
| All-Hands meeting          | \$ 9,081       |
| STATES TOTAL (-carry-in)   | \$4,651,356*   |
| UMESC TOTAL (-carry-in)    | \$4,137,486    |
| Corps tech/science reps    | \$ 77,000      |
| TOTAL FY24 LTRM BUDGET     | \$8,865,842    |



















43













49 50













55

















































79 80