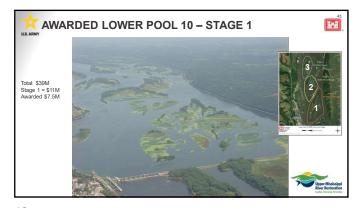

- The program has twenty-six HREPs currently in progress. The HREPs scheduled from now through 2036 will benefit over 69,000 acres of habitat.
- A few highlights of progress in implementing HREPs include:
  - o The St. Paul District finished the Big Lake HREP feasibility study. With an estimated construction cost of around forty million dollars, the Big Lake HREP is the largest feasibility study ever completed by the St. Paul District.
  - o This year, the St. Paul District completed four GIS storymaps of UMRR HREPs, which can be found on their website.
  - o The Rock Island District completed the first two construction stages of the Steamboat Island HREP.
  - o MVD approved the Rock Island District's feasibility report for the Lower Pool 13 HREP. The project will now advance to design and construction.
  - o The St. Louis District completed a berm setback on the Clarence Cannon HREP.
  - The St. Louis District completed Stage 2 of construction on the Piasa and Eagles Nest Islands HREP. The District hosted a tour of the HREP in conjunction with the UMRBA Quarterly Meeting on November 19, 2024.