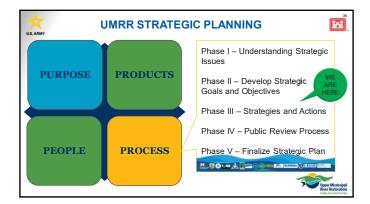

#### **Programmatic Highlights**

- UMRR executed 98.2 percent of its FY 2024 appropriation of \$55 million, including the funds carried over from FY 2023.
- The President's FY 2025 budget and the House and Senate FY 2025 energy and water appropriations measures include \$55 million for UMRR. Federal agencies are currently operating under a continuing resolution, which is set to expire in late December 2024. In the interim, the Corps is allocating funds per a \$55 million planning assumption for UMRR in FY 2025.
- Through draft Water Resource Development Act of 2024 bills, the Senate and House of Representatives are proposing to increase the program's annual authorized appropriation for long term resource monitoring from \$15 million to \$25 million.
- The UMRR Coordinating Committee and other meeting participants reviewed draft mission and vision statement and goals and objectives for the program as drafted by the UMRR strategic planning team. The notes from the discussion will be shared with the strategic planning team. The team is scheduled to meet in person on December 5-6, 2024, to finalize strategies and actions for program work from 2025 to 2035. The next phase of the strategic planning process will be to initiate a public review process. The strategic plan is anticipated to be finalized in summer 2025.
- Corps Headquarters representatives visited the region on October 7-10, 2024. Their visit included touring multiple habitat rehabilitation and enhancement projects (HREPs), participating in a LTRM electrofishing demonstration, and engaging with UMRR partners and stakeholders. The Headquarters staff, who work in policy and budgeting for the Corps, expressed strong enthusiasm for UMRR's work and the partnership that was demonstrated throughout their visit.