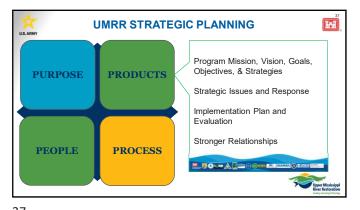

#### **Programmatic Highlights**

- UMRR executed 98.2 percent of its FY 2024 appropriation of \$55 million, including the funds carried over from FY 2023.
- The President's FY 2025 budget and the House and Senate FY 2025 energy and water appropriations measures include \$55 million for UMRR. Federal agencies are currently operating under a continuing resolution, which is set to expire in late December 2024. In the interim, the Corps is allocating funds per a \$55 million planning assumption for UMRR in FY 2025.
- Through draft Water Resource Development Act of 2024 bills, the Senate and House of Representatives are proposing to increase the program's annual authorized appropriation for long term resource monitoring from \$15 million to \$25 million.
- The UMRR Coordinating Committee and other meeting participants reviewed draft mission and vision statement and goals and objectives for the program as drafted by the UMRR strategic planning team. The notes from the discussion will be shared with the strategic planning team. The team is scheduled to meet in person on December 5-6, 2024, to finalize strategies and actions for program work from 2025 to 2035. The next phase of the strategic planning process will be to initiate a public review process. The strategic plan is anticipated to be finalized in summer 2025.
- Corps Headquarters representatives visited the region on October 7-10, 2024. Their visit included touring multiple habitat rehabilitation and enhancement projects (HREPs), participating in a LTRM electrofishing demonstration, and engaging with UMRR partners and stakeholders. The Headquarters staff, who work in policy and budgeting for the Corps, expressed strong enthusiasm for UMRR's work and the partnership that was demonstrated throughout their visit.