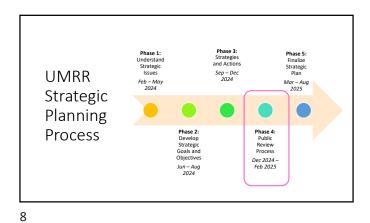

#### **Programmatic Highlights**

- UMRR executed 98.2 percent of its FY 2024 appropriation of \$55 million, including the funds carried over from FY 2023.
- The President's FY 2025 budget and the House and Senate FY 2025 energy and water appropriations measures include \$55 million for UMRR. Federal agencies are currently operating under a continuing resolution, which is set to expire in late December 2024. In the interim, the Corps is allocating funds per a \$55 million planning assumption for UMRR in FY 2025.
- Through draft Water Resource Development Act of 2024 bills, the Senate and House of Representatives are proposing to increase the program's annual authorized appropriation for long term resource monitoring from \$15 million to \$25 million.
- The UMRR Coordinating Committee and other meeting participants reviewed draft mission and vision statement and goals and objectives for the program as drafted by the UMRR strategic planning team. The notes from the discussion will be shared with the strategic planning team. The team is scheduled to meet in person on December 5-6, 2024, to finalize strategies and actions for program work from 2025 to 2035. The next phase of the strategic planning process will be to initiate a public review process. The strategic plan is anticipated to be finalized in summer 2025.
- Corps Headquarters representatives visited the region on October 7-10, 2024. Their visit included touring multiple habitat rehabilitation and enhancement projects (HREPs), participating in a LTRM electrofishing demonstration, and engaging with UMRR partners and stakeholders. The Headquarters staff, who work in policy and budgeting for the Corps, expressed strong enthusiasm for UMRR's work and the partnership that was demonstrated throughout their visit.